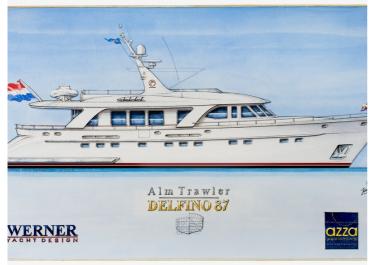

## Big and elegant

At over 26m in length, the DELFINO 87 is an example of classic beauty. It is not only slightly longer than the Delfino 65, but it is also more progressively styled. Either four or five cabins, separate crew accommodation and four fully equipped bathrooms are placed at the disposal of the owner, guests and crew. Of course, the future owner's every need can be met with regard to the design of the accommodation. We would be more than happy to provide you with a detailed description of our standard model upon request. This two-deck yacht is being developed for a client and has reached the stage of definitive interior design drawings. A super deluxe yacht, built for Atlantic dreams, but it can nevertheless be sailed by just 2 people. With this yacht you have Europe at your feet. A DVD with drawings is waiting for you.