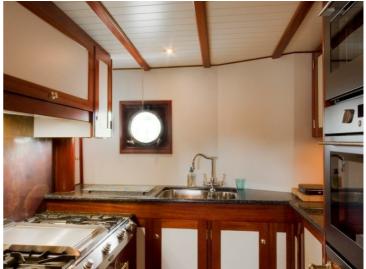

## Big and elegant

At over 26m in length, the DELFINO 87 is an example of classic beauty. It is not only slightly longer than the Delfino 65, but it is also more progressively styled. Either four or five cabins, separate crew accommodation and four fully equipped bathrooms are placed at the disposal of the owner, guests and crew. Of course, the future owner's every need can be met with regard to the design of the accommodation. We would be more than happy to provide you with a detailed description of our standard model upon request. This two-deck yacht is being developed for a client and has reached the stage of definitive interior design drawings. A super deluxe yacht, built for Atlantic dreams, but it can nevertheless be sailed by just 2 people. With this yacht you have Europe at your feet. A DVD with drawings is waiting for you.