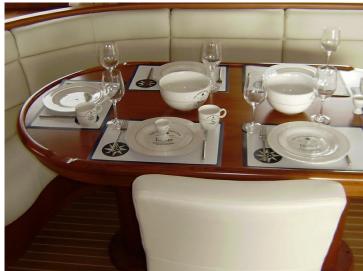

## Big and elegant

At over 26m in length, the DELFINO 87 is an example of classic beauty. It is not only slightly longer than the Delfino 65, but it is also more progressively styled. Either four or five cabins, separate crew accommodation and four fully equipped bathrooms are placed at the disposal of the owner, guests and crew. Of course, the future owner's every need can be met with regard to the design of the accommodation. We would be more than happy to provide you with a detailed description of our standard model upon request. This two-deck yacht is being developed for a client and has reached the stage of definitive interior design drawings. A super deluxe yacht, built for Atlantic dreams, but it can nevertheless be sailed by just 2 people. With this yacht you have Europe at your feet. A DVD with drawings is waiting for you.