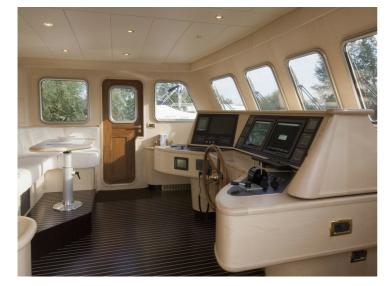

## Big and elegant

At over 26m in length, the DELFINO 87 is an example of classic beauty. It is not only slightly longer than the Delfino 65, but it is also more progressively styled. Either four or five cabins, separate crew accommodation and four fully equipped bathrooms are placed at the disposal of the owner, guests and crew. Of course, the future owner's every need can be met with regard to the design of the accommodation. We would be more than happy to provide you with a detailed description of our standard model upon request. This two-deck yacht is being developed for a client and has reached the stage of definitive interior design drawings. A super deluxe yacht, built for Atlantic dreams, but it can nevertheless be sailed by just 2 people. With this yacht you have Europe at your feet. A DVD with drawings is waiting for you.