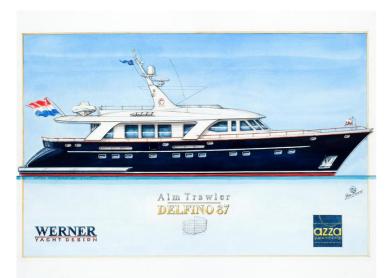

## Big and elegant

At over 26m in length, the DELFINO 87 is an example of classic beauty. It is not only slightly longer than the Delfino 65, but it is also more progressively styled. Either four or five cabins, separate crew accommodation and four fully equipped bathrooms are placed at the disposal of the owner, guests and crew. Of course, the future owner's every need can be met with regard to the design of the accommodation. We would be more than happy to provide you with a detailed description of our standard model upon request. This two-deck yacht is being developed for a client and has reached the stage of definitive interior design drawings. A super deluxe yacht, built for Atlantic dreams, but it can nevertheless be sailed by just 2 people. With this yacht you have Europe at your feet. A DVD with drawings is waiting for you.