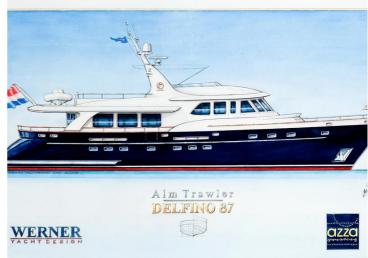

## Big and elegant

At over 26m in length, the DELFINO 87 is an example of classic beauty. It is not only slightly longer than the Delfino 65, but it is also more progressively styled. Either four or five cabins, separate crew accommodation and four fully equipped bathrooms are placed at the disposal of the owner, guests and crew. Of course, the future owner's every need can be met with regard to the design of the accommodation. We would be more than happy to provide you with a detailed description of our standard model upon request. This two-deck yacht is being developed for a client and has reached the stage of definitive interior design drawings. A super deluxe yacht, built for Atlantic dreams, but it can nevertheless be sailed by just 2 people. With this yacht you have Europe at your feet. A DVD with drawings is waiting for you.