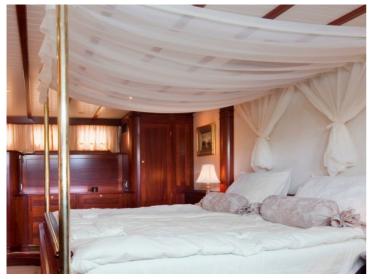

## Big and elegant

At over 26m in length, the DELFINO 87 is an example of classic beauty. It is not only slightly longer than the Delfino 65, but it is also more progressively styled. Either four or five cabins, separate crew accommodation and four fully equipped bathrooms are placed at the disposal of the owner, guests and crew. Of course, the future owner's every need can be met with regard to the design of the accommodation. We would be more than happy to provide you with a detailed description of our standard model upon request. This two-deck yacht is being developed for a client and has reached the stage of definitive interior design drawings. A super deluxe yacht, built for Atlantic dreams, but it can nevertheless be sailed by just 2 people. With this yacht you have Europe at your feet. A DVD with drawings is waiting for you.