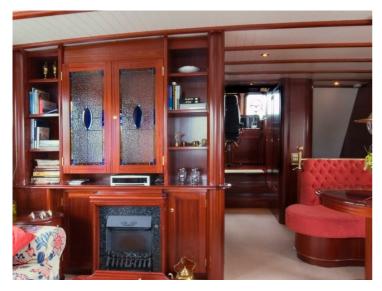

## Big and elegant

At over 26m in length, the DELFINO 87 is an example of classic beauty. It is not only slightly longer than the Delfino 65, but it is also more progressively styled. Either four or five cabins, separate crew accommodation and four fully equipped bathrooms are placed at the disposal of the owner, guests and crew. Of course, the future owner's every need can be met with regard to the design of the accommodation. We would be more than happy to provide you with a detailed description of our standard model upon request. This two-deck yacht is being developed for a client and has reached the stage of definitive interior design drawings. A super deluxe yacht, built for Atlantic dreams, but it can nevertheless be sailed by just 2 people. With this yacht you have Europe at your feet. A DVD with drawings is waiting for you.