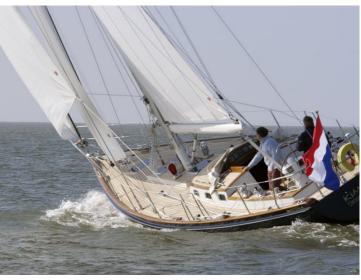

### Sailor-friendly

The HUTTING 40 was designed by Dick Koopmans Sr. It's notable for robust, flowing lines and long keel – ensuring excellent sailing performance with a moderate draught. Well considered design plus painstaking selected rigging make your HUTTING 40 sailor-friendly. That also goes for solo-yachtsmen and in the toughest weather conditions.