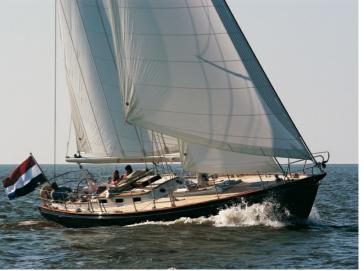

The Hutting 40 is like a comfortable home yet designed for the most extreme circumstances you may encounter at sea. This sailing yacht combines safety and durability along with luxury and excellent sailing characteristics.

Hutting

40

Miles away from home, the sailing yacht shows her suitability for world travel. As one Hutting 40 owner said: "*I got a kick out of the unexpected feeling of safety in a stormy sea*".

The well thought-out yacht design and the carefully chosen rig make the Hutting 40 easy to use, even single handed. The Hutting 40 is built according to the insights that make our sailing yachts popular among ambitious sailors. The result is a distinctive yacht with a strong, smooth and timeless design.

### Built for when the going gets tough

Are you looking for a safe, seaworthy yacht with superb sailing characteristics? Then meet the HUTTING 40, built for the absolute heaviest conditions during your world travels.