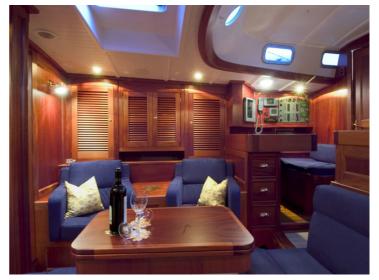

### Ideal for long-haul

High average speed plus comfortable interior make this an ideal long-haul yacht. The finish on the semi custom-built HUTTING 40 gives a new meaning to detail. Self evidently, your wishes rule when it comes to the interior.