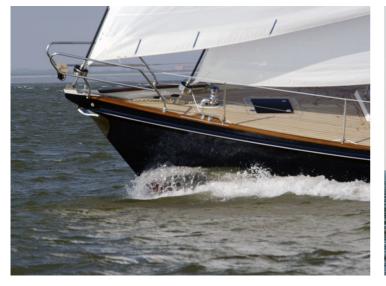

### Built for when the going gets tough

Are you looking for a safe, seaworthy yacht with superb sailing characteristics? Then meet the HUTTING 40, built for the absolute heaviest conditions during your world travels.

### Sailor-friendly

The HUTTING 40 was designed by Dick Koopmans Sr. It's notable for robust, flowing lines and long keel – ensuring excellent sailing performance with a moderate draught. Well considered design plus painstaking selected rigging make your HUTTING 40 sailor-friendly. That also goes for solo-yachtsmen and in the toughest weather conditions.