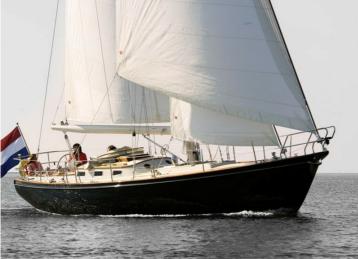

The Hutting 40 is like a comfortable home yet designed for the most extreme circumstances you may encounter at sea. This sailing yacht combines safety and durability along with luxury and excellent sailing characteristics.

Hutting

40

Miles away from home, the sailing yacht shows her suitability for world travel. As one Hutting 40 owner said: "*I got a kick out of the unexpected feeling of safety in a stormy sea*".

The well thought-out yacht design and the carefully chosen rig make the Hutting 40 easy to use, even single handed. The Hutting 40 is built according to the insights that make our sailing yachts popular among ambitious sailors. The result is a distinctive yacht with a strong, smooth and timeless design.

### Built for when the going gets tough

Are you looking for a safe, seaworthy yacht with superb sailing characteristics? Then meet the HUTTING 40, built for the absolute heaviest conditions during your world travels.