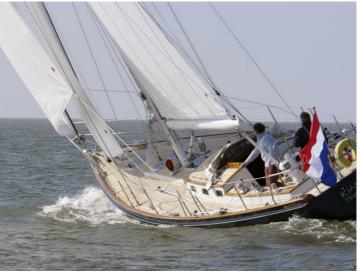

### Built for when the going gets tough

Are you looking for a safe, seaworthy yacht with superb sailing characteristics? Then meet the HUTTING 40, built for the absolute heaviest conditions during your world travels.

### Sailor-friendly

The HUTTING 40 was designed by Dick Koopmans Sr. It's notable for robust, flowing lines and long keel – ensuring excellent sailing performance with a moderate draught. Well considered design plus painstaking selected rigging make your HUTTING 40 sailor-friendly. That also goes for solo-yachtsmen and in the toughest weather conditions.