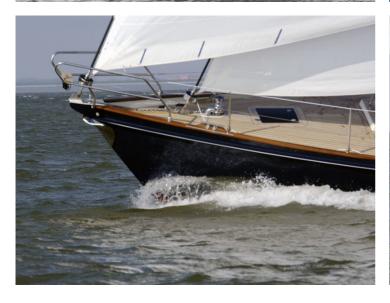

### Sailor-friendly

The HUTTING 40 was designed by Dick Koopmans Sr. It's notable for robust, flowing lines and long keel – ensuring excellent sailing performance with a moderate draught. Well considered design plus painstaking selected rigging make your HUTTING 40 sailor-friendly. That also goes for solo-yachtsmen and in the toughest weather conditions.