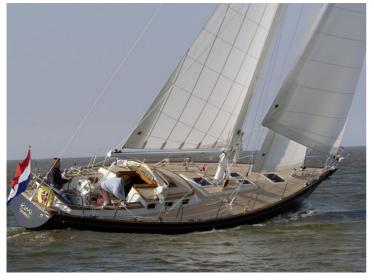

### Ideal for long-haul

High average speed plus comfortable interior make this an ideal long-haul yacht. The finish on the semi custom-built HUTTING 40 gives a new meaning to detail. Self evidently, your wishes rule when it comes to the interior.