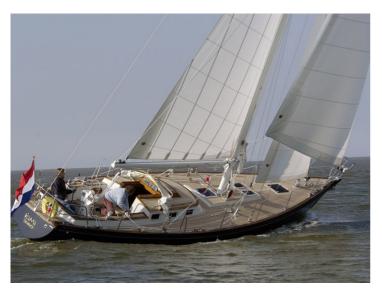

### Built for when the going gets tough

Are you looking for a safe, seaworthy yacht with superb sailing characteristics? Then meet the HUTTING 40, built for the absolute heaviest conditions during your world travels.

### Sailor-friendly

The HUTTING 40 was designed by Dick Koopmans Sr. It's notable for robust, flowing lines and long keel – ensuring excellent sailing performance with a moderate draught. Well considered design plus painstaking selected rigging make your HUTTING 40 sailor-friendly. That also goes for solo-yachtsmen and in the toughest weather conditions.