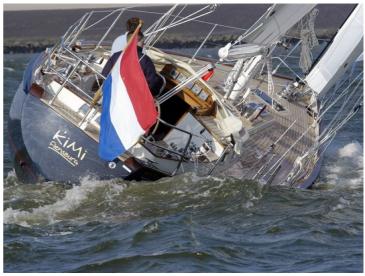

The Hutting 40 is like a comfortable home yet designed for the most extreme circumstances you may encounter at sea. This sailing yacht combines safety and durability along with luxury and excellent sailing characteristics.

### Built for when the going gets tough

Are you looking for a safe, seaworthy yacht with superb sailing characteristics? Then meet the HUTTING 40, built for the absolute heaviest conditions during your world travels.

### Sailor-friendly

The HUTTING 40 was designed by Dick Koopmans Sr. It's notable for robust, flowing lines and long keel – ensuring excellent sailing performance with a moderate draught. Well considered design plus painstaking selected rigging make your HUTTING 40 sailor-friendly. That also goes for solo-yachtsmen and in the toughest weather conditions.