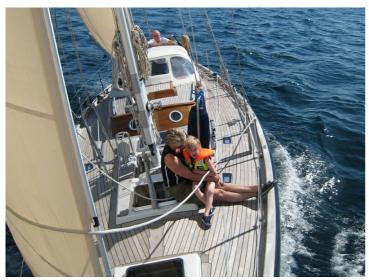

### Sailor-friendly

The HUTTING 40 was designed by Dick Koopmans Sr. It's notable for robust, flowing lines and long keel – ensuring excellent sailing performance with a moderate draught. Well considered design plus painstaking selected rigging make your HUTTING 40 sailor-friendly. That also goes for solo-yachtsmen and in the toughest weather conditions.