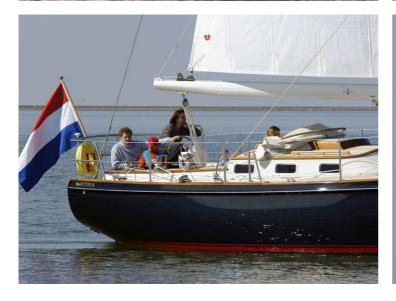

### Ideal for long-haul

High average speed plus comfortable interior make this an ideal long-haul yacht. The finish on the semi custom-built HUTTING 40 gives a new meaning to detail. Self evidently, your wishes rule when it comes to the interior.