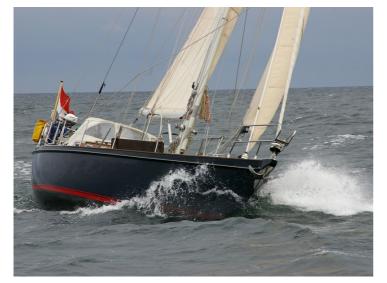

The Hutting 40 is like a comfortable home yet designed for the most extreme circumstances you may encounter at sea. This sailing yacht combines safety and durability along with luxury and excellent sailing characteristics.

Hutting

40

Miles away from home, the sailing yacht shows her suitability for world travel. As one Hutting 40 owner said: "*I got a kick out of the unexpected feeling of safety in a stormy sea*".

The well thought-out yacht design and the carefully chosen rig make the Hutting 40 easy to use, even single handed. The Hutting 40 is built according to the insights that make our sailing yachts popular among ambitious sailors. The result is a distinctive yacht with a strong, smooth and timeless design.

### Built for when the going gets tough

Are you looking for a safe, seaworthy yacht with superb sailing characteristics? Then meet the HUTTING 40, built for the absolute heaviest conditions during your world travels.