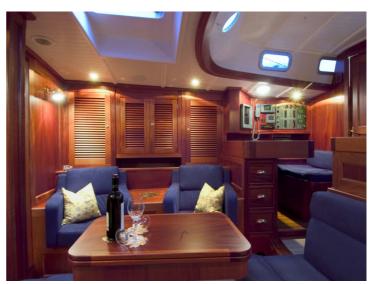

### Ideal for long-haul

High average speed plus comfortable interior make this an ideal long-haul yacht. The finish on the semi custom-built HUTTING 40 gives a new meaning to detail. Self evidently, your wishes rule when it comes to the interior.