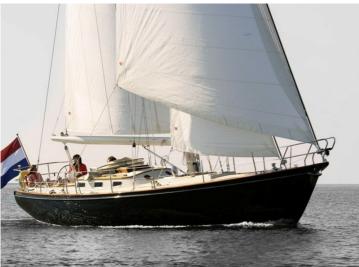

Hutting

40

Miles away from home, the sailing yacht shows her suitability for world travel. As one Hutting 40 owner said: "*I got a kick out of the unexpected feeling of safety in a stormy sea*".

The well thought-out yacht design and the carefully chosen rig make the Hutting 40 easy to use, even single handed. The Hutting 40 is built according to the insights that make our sailing yachts popular among ambitious sailors. The result is a distinctive yacht with a strong, smooth and timeless design.

### Sailor-friendly

The HUTTING 40 was designed by Dick Koopmans Sr. It's notable for robust, flowing lines and long keel – ensuring excellent sailing performance with a moderate draught. Well considered design plus painstaking selected rigging make your HUTTING 40 sailor-friendly. That also goes for solo-yachtsmen and in the toughest weather conditions.