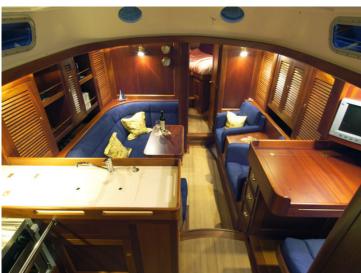

### Ideal for long-haul

High average speed plus comfortable interior make this an ideal long-haul yacht. The finish on the semi custom-built HUTTING 40 gives a new meaning to detail. Self evidently, your wishes rule when it comes to the interior.