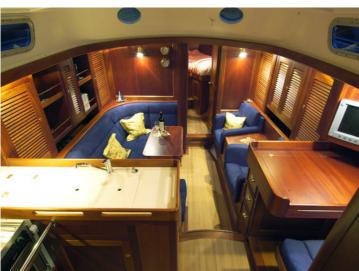

### Ideal for long-haul

High average speed plus comfortable interior make this an ideal long-haul yacht. The finish on the semi custom-built HUTTING 40 gives a new meaning to detail. Self evidently, your wishes rule when it comes to the interior.