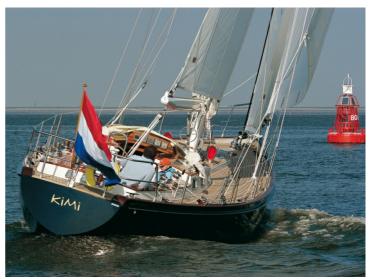

The Hutting 40 is like a comfortable home yet designed for the most extreme circumstances you may encounter at sea. This sailing yacht combines safety and durability along with luxury and excellent sailing characteristics.

Hutting

40

Miles away from home, the sailing yacht shows her suitability for world travel. As one Hutting 40 owner said: "*I got a kick out of the unexpected feeling of safety in a stormy sea*".

The well thought-out yacht design and the carefully chosen rig make the Hutting 40 easy to use, even single handed. The Hutting 40 is built according to the insights that make our sailing yachts popular among ambitious sailors. The result is a distinctive yacht with a strong, smooth and timeless design.