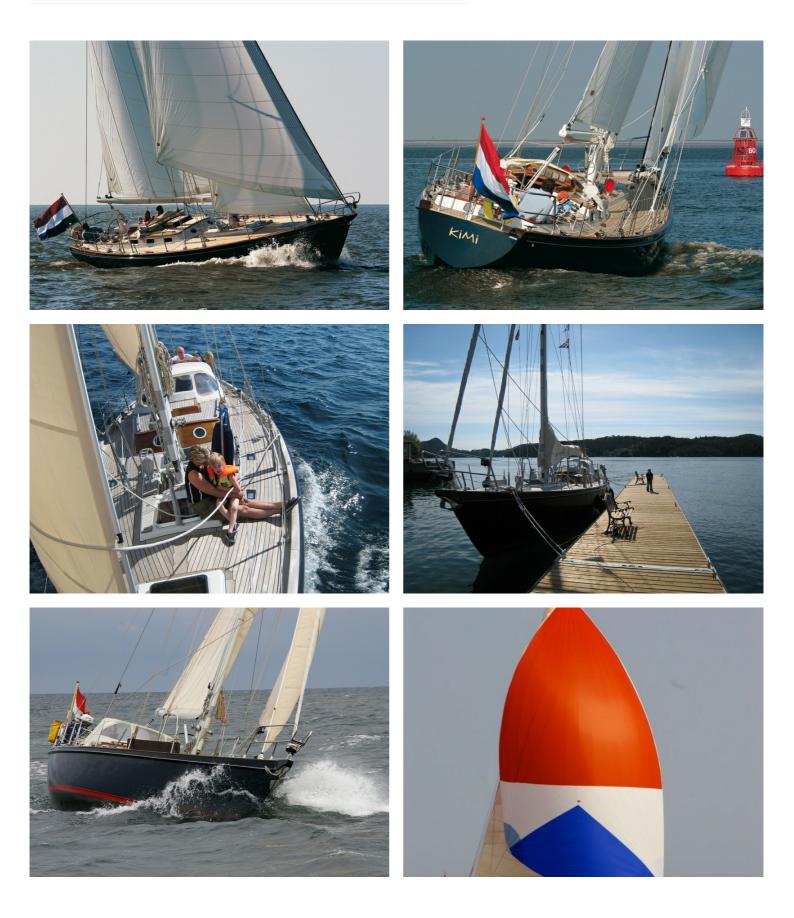

The Hutting 40 is like a comfortable home yet designed for the most extreme circumstances you may encounter at sea. This sailing yacht combines safety and durability along with luxury and excellent sailing characteristics.

Hutting

40

Miles away from home, the sailing yacht shows her suitability for world travel. As one Hutting 40 owner said: "*I got a kick out of the unexpected feeling of safety in a stormy sea*".

The well thought-out yacht design and the carefully chosen rig make the Hutting 40 easy to use, even single handed. The Hutting 40 is built according to the insights that make our sailing yachts popular among ambitious sailors. The result is a distinctive yacht with a strong, smooth and timeless design.

### Built for when the going gets tough

Are you looking for a safe, seaworthy yacht with superb sailing characteristics? Then meet the HUTTING 40, built for the absolute heaviest conditions during your world travels.

### Sailor-friendly

The HUTTING 40 was designed by Dick Koopmans Sr. It's notable for robust, flowing lines and long keel – ensuring excellent sailing performance with a moderate draught. Well considered design plus painstaking selected rigging make your HUTTING 40 sailor-friendly. That also goes for solo-yachtsmen and in the toughest weather conditions.

### Ideal for long-haul

High average speed plus comfortable interior make this an ideal long-haul yacht. The finish on the semi custom-built HUTTING 40 gives a new meaning to detail. Self evidently, your wishes rule when it comes to the interior.