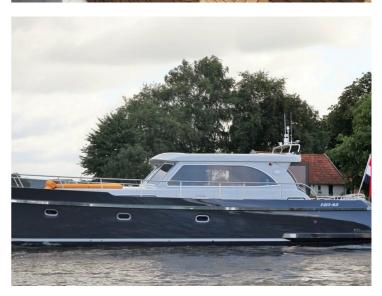

## **STEELER NG43**

S

The S-line from Steeler Yachts stands for Space, Style, Speed, Seaworthiness, Safety and .. Superiority!

It is the beautiful NG design, taken to the next level: A beautiful new hull form with the patent-pending Steep High Flared Bow results in higher hull speed at lower diesel consumption. The sharp entry angle of the bow minimises bow wake to an absolute minimum, resulting in less resistance and less spraywater. The high position of the flared bow protects the vessel and his crew from taken water over the bow when in rough seas. The Steeler 43 S-line has the possibility for a twin engine propulsion.