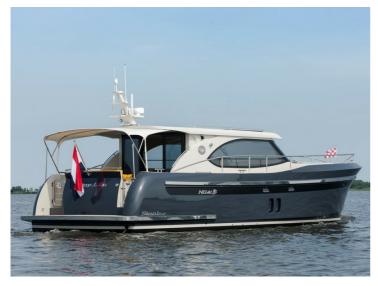

## **STEELER NG43**

S

The S-line from Steeler Yachts stands for Space, Style, Speed, Seaworthiness, Safety and .. Superiority!

It is the beautiful NG design, taken to the next level: A beautiful new hull form with the patent-pending Steep High Flared Bow results in higher hull speed at lower diesel consumption. The sharp entry angle of the bow minimises bow wake to an absolute minimum, resulting in less resistance and less spraywater. The high position of the flared bow protects the vessel and his crew from taken water over the bow when in rough seas. The Steeler 43 S-line has the possibility for a twin engine propulsion.