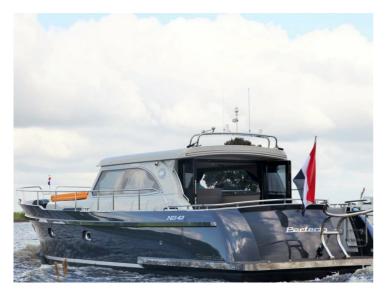

## **STEELER NG43**

S

The S-line from Steeler Yachts stands for Space, Style, Speed, Seaworthiness, Safety and .. Superiority!

It is the beautiful NG design, taken to the next level: A beautiful new hull form with the patent-pending Steep High Flared Bow results in higher hull speed at lower diesel consumption. The sharp entry angle of the bow minimises bow wake to an absolute minimum, resulting in less resistance and less spraywater. The high position of the flared bow protects the vessel and his crew from taken water over the bow when in rough seas. The Steeler 43 S-line has the possibility for a twin engine propulsion.