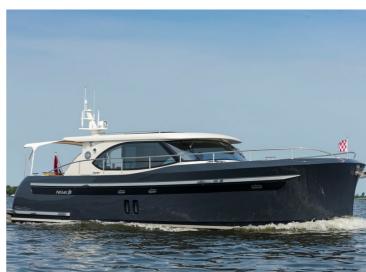

## **STEELER NG43**

S

The S-line from Steeler Yachts stands for Space, Style, Speed, Seaworthiness, Safety and .. Superiority!

It is the beautiful NG design, taken to the next level: A beautiful new hull form with the patent-pending Steep High Flared Bow results in higher hull speed at lower diesel consumption. The sharp entry angle of the bow minimises bow wake to an absolute minimum, resulting in less resistance and less spraywater. The high position of the flared bow protects the vessel and his crew from taken water over the bow when in rough seas. The Steeler 43 S-line has the possibility for a twin engine propulsion.