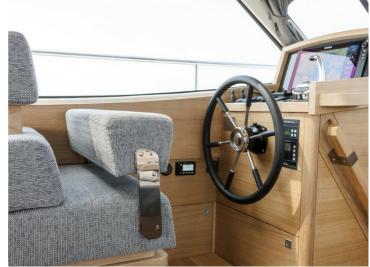

## **STEELER NG43**

S

The S-line from Steeler Yachts stands for Space, Style, Speed, Seaworthiness, Safety and .. Superiority!

It is the beautiful NG design, taken to the next level: A beautiful new hull form with the patent-pending Steep High Flared Bow results in higher hull speed at lower diesel consumption. The sharp entry angle of the bow minimises bow wake to an absolute minimum, resulting in less resistance and less spraywater. The high position of the flared bow protects the vessel and his crew from taken water over the bow when in rough seas. The Steeler 43 S-line has the possibility for a twin engine propulsion.