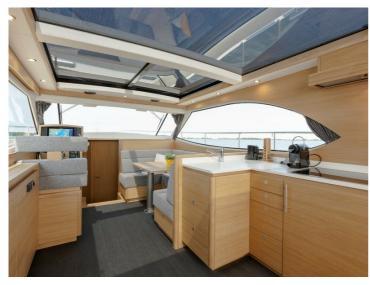

## **STEELER NG43**

S

The S-line from Steeler Yachts stands for Space, Style, Speed, Seaworthiness, Safety and .. Superiority!

It is the beautiful NG design, taken to the next level: A beautiful new hull form with the patent-pending Steep High Flared Bow results in higher hull speed at lower diesel consumption. The sharp entry angle of the bow minimises bow wake to an absolute minimum, resulting in less resistance and less spraywater. The high position of the flared bow protects the vessel and his crew from taken water over the bow when in rough seas. The Steeler 43 S-line has the possibility for a twin engine propulsion.