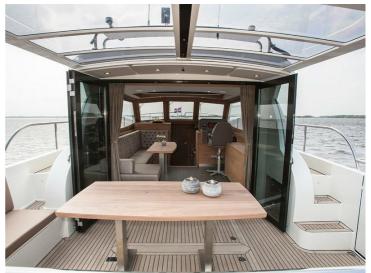

## **STEELER NG43**

S

The S-line from Steeler Yachts stands for Space, Style, Speed, Seaworthiness, Safety and .. Superiority!

It is the beautiful NG design, taken to the next level: A beautiful new hull form with the patent-pending Steep High Flared Bow results in higher hull speed at lower diesel consumption. The sharp entry angle of the bow minimises bow wake to an absolute minimum, resulting in less resistance and less spraywater. The high position of the flared bow protects the vessel and his crew from taken water over the bow when in rough seas. The Steeler 43 S-line has the possibility for a twin engine propulsion.