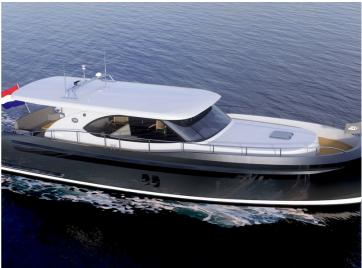

## **STEELER NG43**

S

The S-line from Steeler Yachts stands for Space, Style, Speed, Seaworthiness, Safety and .. Superiority!

It is the beautiful NG design, taken to the next level: A beautiful new hull form with the patent-pending Steep High Flared Bow results in higher hull speed at lower diesel consumption. The sharp entry angle of the bow minimises bow wake to an absolute minimum, resulting in less resistance and less spraywater. The high position of the flared bow protects the vessel and his crew from taken water over the bow when in rough seas. The Steeler 43 S-line has the possibility for a twin engine propulsion.