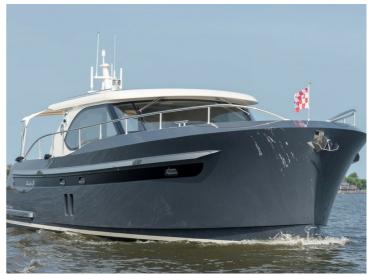

## **STEELER NG43**

S

The S-line from Steeler Yachts stands for Space, Style, Speed, Seaworthiness, Safety and .. Superiority!

It is the beautiful NG design, taken to the next level: A beautiful new hull form with the patent-pending Steep High Flared Bow results in higher hull speed at lower diesel consumption. The sharp entry angle of the bow minimises bow wake to an absolute minimum, resulting in less resistance and less spraywater. The high position of the flared bow protects the vessel and his crew from taken water over the bow when in rough seas. The Steeler 43 S-line has the possibility for a twin engine propulsion.