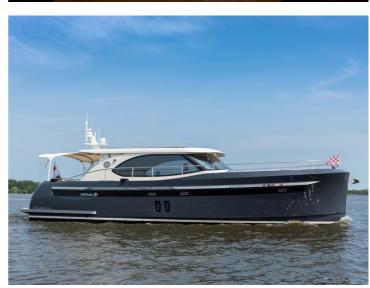

## **STEELER NG43**

S

The S-line from Steeler Yachts stands for Space, Style, Speed, Seaworthiness, Safety and .. Superiority!

It is the beautiful NG design, taken to the next level: A beautiful new hull form with the patent-pending Steep High Flared Bow results in higher hull speed at lower diesel consumption. The sharp entry angle of the bow minimises bow wake to an absolute minimum, resulting in less resistance and less spraywater. The high position of the flared bow protects the vessel and his crew from taken water over the bow when in rough seas. The Steeler 43 S-line has the possibility for a twin engine propulsion.