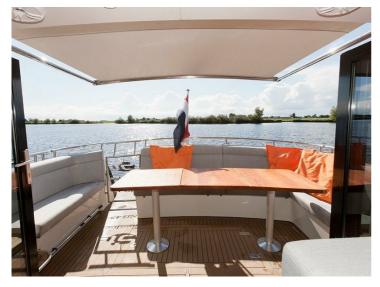

## **STEELER NG43**

S

The S-line from Steeler Yachts stands for Space, Style, Speed, Seaworthiness, Safety and .. Superiority!

It is the beautiful NG design, taken to the next level: A beautiful new hull form with the patent-pending Steep High Flared Bow results in higher hull speed at lower diesel consumption. The sharp entry angle of the bow minimises bow wake to an absolute minimum, resulting in less resistance and less spraywater. The high position of the flared bow protects the vessel and his crew from taken water over the bow when in rough seas. The Steeler 43 S-line has the possibility for a twin engine propulsion.