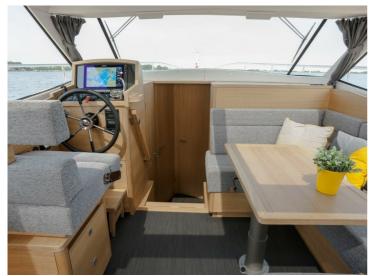

## **STEELER NG43**

S

The S-line from Steeler Yachts stands for Space, Style, Speed, Seaworthiness, Safety and .. Superiority!

It is the beautiful NG design, taken to the next level: A beautiful new hull form with the patent-pending Steep High Flared Bow results in higher hull speed at lower diesel consumption. The sharp entry angle of the bow minimises bow wake to an absolute minimum, resulting in less resistance and less spraywater. The high position of the flared bow protects the vessel and his crew from taken water over the bow when in rough seas. The Steeler 43 S-line has the possibility for a twin engine propulsion.