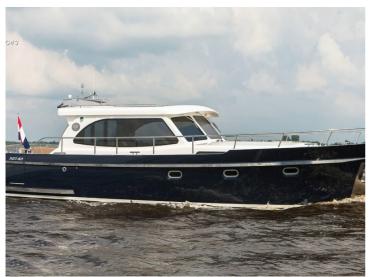

## **STEELER NG43**

S

The S-line from Steeler Yachts stands for Space, Style, Speed, Seaworthiness, Safety and .. Superiority!

It is the beautiful NG design, taken to the next level: A beautiful new hull form with the patent-pending Steep High Flared Bow results in higher hull speed at lower diesel consumption. The sharp entry angle of the bow minimises bow wake to an absolute minimum, resulting in less resistance and less spraywater. The high position of the flared bow protects the vessel and his crew from taken water over the bow when in rough seas. The Steeler 43 S-line has the possibility for a twin engine propulsion.