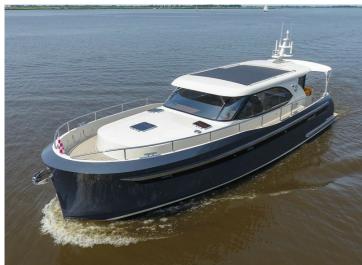

## **STEELER NG43**

S

The S-line from Steeler Yachts stands for Space, Style, Speed, Seaworthiness, Safety and .. Superiority!

It is the beautiful NG design, taken to the next level: A beautiful new hull form with the patent-pending Steep High Flared Bow results in higher hull speed at lower diesel consumption. The sharp entry angle of the bow minimises bow wake to an absolute minimum, resulting in less resistance and less spraywater. The high position of the flared bow protects the vessel and his crew from taken water over the bow when in rough seas. The Steeler 43 S-line has the possibility for a twin engine propulsion.