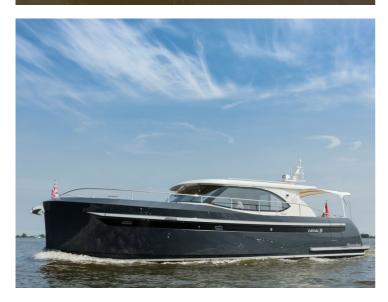

## **STEELER NG43**

S

The S-line from Steeler Yachts stands for Space, Style, Speed, Seaworthiness, Safety and .. Superiority!

It is the beautiful NG design, taken to the next level: A beautiful new hull form with the patent-pending Steep High Flared Bow results in higher hull speed at lower diesel consumption. The sharp entry angle of the bow minimises bow wake to an absolute minimum, resulting in less resistance and less spraywater. The high position of the flared bow protects the vessel and his crew from taken water over the bow when in rough seas. The Steeler 43 S-line has the possibility for a twin engine propulsion.