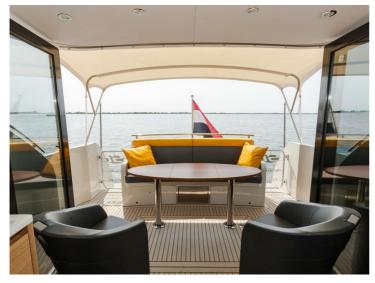

## **STEELER NG43**

S

The S-line from Steeler Yachts stands for Space, Style, Speed, Seaworthiness, Safety and .. Superiority!

It is the beautiful NG design, taken to the next level: A beautiful new hull form with the patent-pending Steep High Flared Bow results in higher hull speed at lower diesel consumption. The sharp entry angle of the bow minimises bow wake to an absolute minimum, resulting in less resistance and less spraywater. The high position of the flared bow protects the vessel and his crew from taken water over the bow when in rough seas. The Steeler 43 S-line has the possibility for a twin engine propulsion.