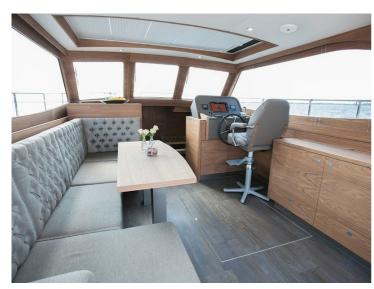

## **STEELER NG43**

S

The S-line from Steeler Yachts stands for Space, Style, Speed, Seaworthiness, Safety and .. Superiority!

It is the beautiful NG design, taken to the next level: A beautiful new hull form with the patent-pending Steep High Flared Bow results in higher hull speed at lower diesel consumption. The sharp entry angle of the bow minimises bow wake to an absolute minimum, resulting in less resistance and less spraywater. The high position of the flared bow protects the vessel and his crew from taken water over the bow when in rough seas. The Steeler 43 S-line has the possibility for a twin engine propulsion.