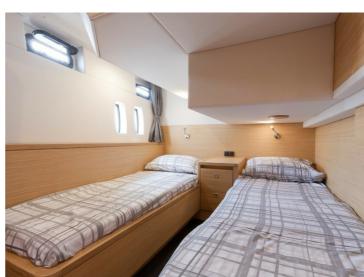

## **Specification**

| Lengte        | 18-20          |
|---------------|----------------|
| Materiaal     | Steel          |
| Materiaal     | Steel          |
| Ontwerper     | Steeler Yachts |
| Price range   | Array          |
| Category      | Motor yachts   |
| Slaapplaatsen | 6 - 8          |
| CE-markering  | A              |
|               |                |