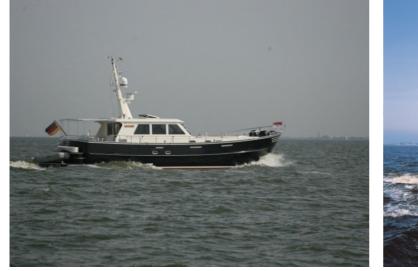

## Sturier 565 OC

The Sturiër 565 OC is the latest addition to the legendary Sturiër OC Range. The Sturiër 565 OC measures 17.5 metres and thus takes her place between the successful 520 OC and 620 OC.

The new superyacht excels in its ergonomic design. An optimum balance has been achieved between beauty and practicality. The Sturiër 565 OC, with its iconic exterior, round bilge hull and very efficiently designed interior offers comfort and ultimate pleasure for the demanding Sturiër owner.