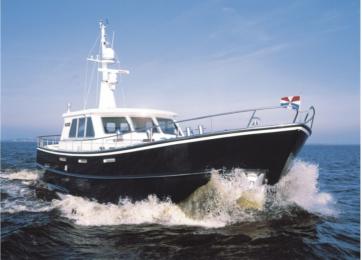

## Sturier 565 OC

The Sturiër 565 OC is the latest addition to the legendary Sturiër OC Range. The Sturiër 565 OC measures 17.5 metres and thus takes her place between the successful 520 OC and 620 OC.

The new superyacht excels in its ergonomic design. An optimum balance has been achieved between beauty and practicality. The Sturiër 565 OC, with its iconic exterior, round bilge hull and very efficiently designed interior offers comfort and ultimate pleasure for the demanding Sturiër owner.