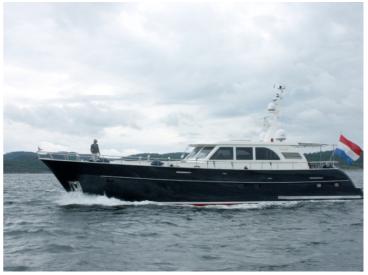

## Sturier 565 OC

The Sturiër 565 OC is the latest addition to the legendary Sturiër OC Range. The Sturiër 565 OC measures 17.5 metres and thus takes her place between the successful 520 OC and 620 OC.

The new superyacht excels in its ergonomic design. An optimum balance has been achieved between beauty and practicality. The Sturiër 565 OC, with its iconic exterior, round bilge hull and very efficiently designed interior offers comfort and ultimate pleasure for the demanding Sturiër owner.