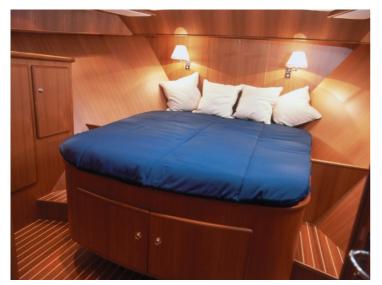

In the standard version the ship is already fully equipped and offers a lot of space. The Sturiër 565 OC is equipped with two engines, three cabins, hydraulic power installation, bow thrusters, double glazing, underfloor heating in all interior spaces, indirect lighting, electric sunroof, washer / dryer, climate-controlled wine cellar, many visibly polished stainless steel and state of the art navigation.