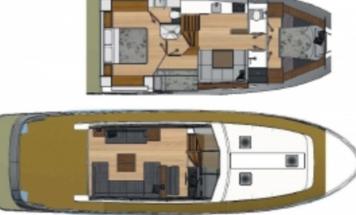

pped with two engines, three cabins, hydraulic power installation, bow thrusters, double glazing, underfloor heating in all interior spaces, indirect lighting, electric sunroof, washer / dryer, climate-controlled wine cellar, many visibly polished stainless steel and state of the art navigation.

## **Specification**

| Lengte        | 15-18        |
|---------------|--------------|
| Materiaal     | Steel        |
| Materiaal     | Steel        |
| Ontwerper     | Sturier      |
| Price range   | Array        |
| Category      | Motor yachts |
| Slaapplaatsen | 4 - 6        |
| CE-markering  | A            |



## Sturiër Yachts

Kooijweg 8 8715 EP Stavoren The Netherlands

Contact Mr. Auke van der Werff

Phone +31 514681207 Fax +31 514681441 info@sturier.nl https://sturieryachts.com/





Sturiër 565 OC 3 cabin version



Sturiër 565 OC 2 cabin version