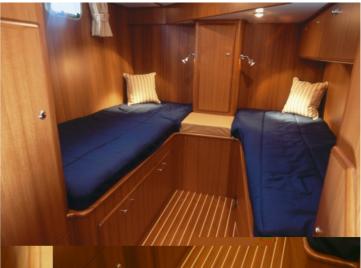

In the standard version the ship is already fully equipped and offers a lot of space. The Sturiër 565 OC is equipped with two engines, three cabins, hydraulic power installation, bow thrusters, double glazing, underfloor heating in all interior spaces, indirect lighting, electric sunroof, washer / dryer, climate-controlled wine cellar, many visibly polished stainless steel and state of the art navigation.

## Sturiër Yachts

Kooijweg 8 8715 EP Stavoren The Netherlands

Contact Mr. Auke van der Werff

Phone +31 514681207 Fax +31 514681441 info@sturier.nl https://sturieryachts.com/

Sturiër 565 OC 3 cabin version

Sturiër 565 OC 2 cabin version