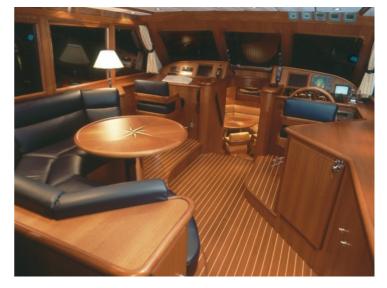

The new superyacht excels in its ergonomic design. An optimum balance has been achieved between beauty and practicality. The Sturiër 565 OC, with its iconic exterior, round bilge hull and very efficiently designed interior offers comfort and ultimate pleasure for the demanding Sturiër owner.

In the standard version the ship is already fully equipped and offers a lot of space. The Sturiër 565 OC is equipped with two engines, three cabins, hydraulic power installation, bow thrusters, double glazing, underfloor heating in all interior spaces, indirect lighting, electric sunroof, washer / dryer, climate-controlled wine cellar, many visibly polished stainless steel and state of the art navigation.