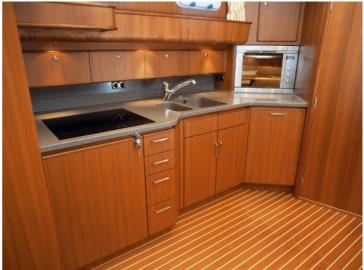

In the standard version the ship is already fully equipped and offers a lot of space. The Sturiër 565 OC is equipped with two engines, three cabins, hydraulic power installation, bow thrusters, double glazing, underfloor heating in all interior spaces, indirect lighting, electric sunroof, washer / dryer, climate-controlled wine cellar, many visibly polished stainless steel and state of the art navigation.