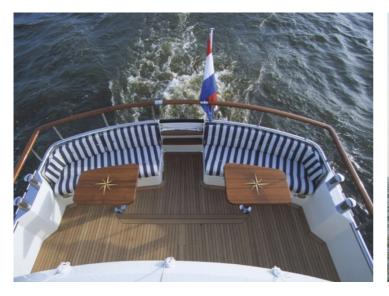

The new superyacht excels in its ergonomic design. An optimum balance has been achieved between beauty and practicality. The Sturiër 565 OC, with its iconic exterior, round bilge hull and very efficiently designed interior offers comfort and ultimate pleasure for the demanding Sturiër owner.

In the standard version the ship is already fully equipped and offers a lot of space. The Sturiër 565 OC is equipped with two engines, three cabins, hydraulic power installation, bow thrusters, double glazing, underfloor heating in all interior spaces, indirect lighting, electric sunroof, washer / dryer, climate-controlled wine cellar, many visibly polished stainless steel and state of the art navigation.