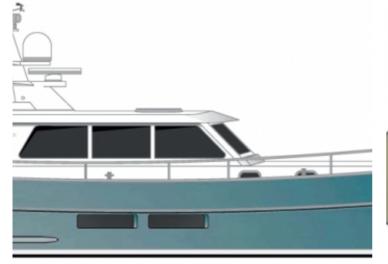

## Sturier 565 OC

The Sturiër 565 OC is the latest addition to the legendary Sturiër OC Range. The Sturiër 565 OC measures 17.5 metres and thus takes her place between the successful 520 OC and 620 OC.

The new superyacht excels in its ergonomic design. An optimum balance has been achieved between beauty and practicality. The Sturiër 565 OC, with its iconic exterior, round bilge hull and very efficiently designed interior offers comfort and ultimate pleasure for the demanding Sturiër owner.