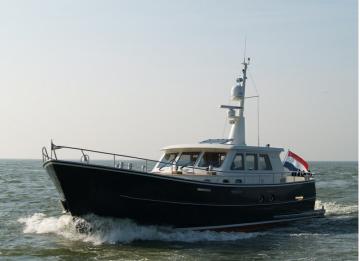

## Sturier 565 OC

The Sturiër 565 OC is the latest addition to the legendary Sturiër OC Range. The Sturiër 565 OC measures 17.5 metres and thus takes her place between the successful 520 OC and 620 OC.

The new superyacht excels in its ergonomic design. An optimum balance has been achieved between beauty and practicality. The Sturiër 565 OC, with its iconic exterior, round bilge hull and very efficiently designed interior offers comfort and ultimate pleasure for the demanding Sturiër owner.