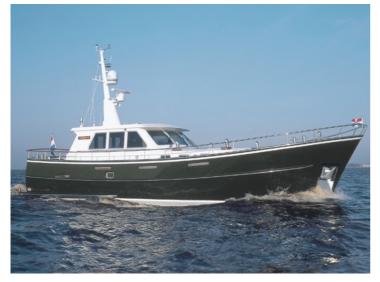

glazing, underfloor heating in all interior spaces, indirect lighting, electric sunroof, washer / dryer, climate-controlled wine cellar, many visibly polished stainless steel and state of the art navigation.

## **Specification**

| Lengte        | 15-18        |
|---------------|--------------|
| Materiaal     | Steel        |
| Materiaal     | Steel        |
| Ontwerper     | Sturier      |
| Price range   | Array        |
| Category      | Motor yachts |
| Slaapplaatsen | 4 - 6        |
| CE-markering  | A            |



## Sturiër Yachts

Kooijweg 8 8715 EP Stavoren The Netherlands

Contact Mr. Auke van der Werff

Phone +31 514681207 Fax +31 514681441 info@sturier.nl https://sturieryachts.com/





Sturiër 565 OC 3 cabin version



Sturiër 565 OC 2 cabin version