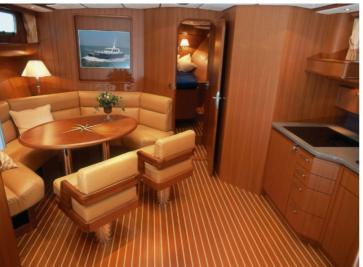

The new superyacht excels in its ergonomic design. An optimum balance has been achieved between beauty and practicality. The Sturiër 565 OC, with its iconic exterior, round bilge hull and very efficiently designed interior offers comfort and ultimate pleasure for the demanding Sturiër owner.

In the standard version the ship is already fully equipped and offers a lot of space. The Sturiër 565 OC is equipped with two engines, three cabins, hydraulic power installation, bow thrusters, double glazing, underfloor heating in all interior spaces, indirect lighting, electric sunroof, washer / dryer, climate-controlled wine cellar, many visibly polished stainless steel and state of the art navigation.