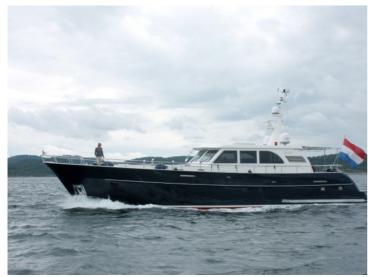

## Sturier 620 OC

The Sturiër Trawler 620 OC is a further development of the well-known 520 OC. The ship has the same timeless classic lines that betray the long shipbuilding tradition of Volharding Staveren Shipyard.

The sophisticated seaworthy hull makes a sea crossing comfortable and easy. The beneficent luxurious interior with modern accessories and a perfect finish make you feel at home in the 620 OC. The yacht is particularly suitable for longer trips and a long stay on board.