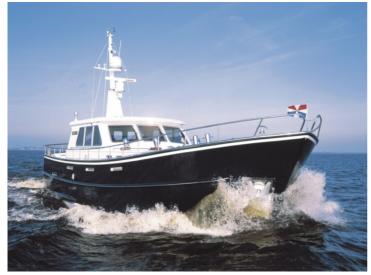

## Sturier 620 OC

The Sturiër Trawler 620 OC is a further development of the well-known 520 OC. The ship has the same timeless classic lines that betray the long shipbuilding tradition of Volharding Staveren Shipyard.

The sophisticated seaworthy hull makes a sea crossing comfortable and easy. The beneficent luxurious interior with modern accessories and a perfect finish make you feel at home in the 620 OC. The yacht is particularly suitable for longer trips and a long stay on board.