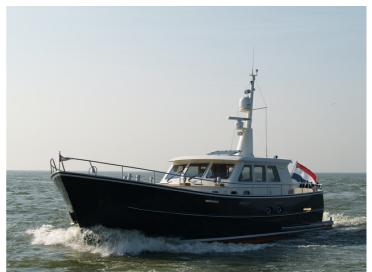

## Sturier 620 OC

The Sturiër Trawler 620 OC is a further development of the well-known 520 OC. The ship has the same timeless classic lines that betray the long shipbuilding tradition of Volharding Staveren Shipyard.

The sophisticated seaworthy hull makes a sea crossing comfortable and easy. The beneficent luxurious interior with modern accessories and a perfect finish make you feel at home in the 620 OC. The yacht is particularly suitable for longer trips and a long stay on board.