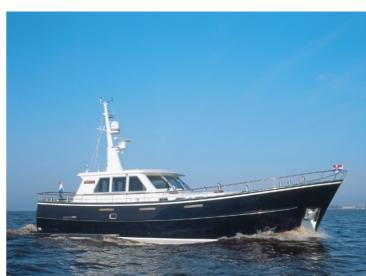

## Sturier 620 OC

The Sturiër Trawler 620 OC is a further development of the well-known 520 OC. The ship has the same timeless classic lines that betray the long shipbuilding tradition of Volharding Staveren Shipyard.

The sophisticated seaworthy hull makes a sea crossing comfortable and easy. The beneficent luxurious interior with modern accessories and a perfect finish make you feel at home in the 620 OC. The yacht is particularly suitable for longer trips and a long stay on board.