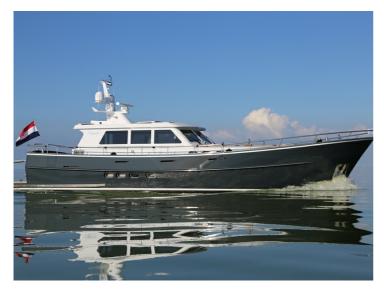

## Sturier 620 OC

The Sturiër Trawler 620 OC is a further development of the well-known 520 OC. The ship has the same timeless classic lines that betray the long shipbuilding tradition of Volharding Staveren Shipyard.

The sophisticated seaworthy hull makes a sea crossing comfortable and easy. The beneficent luxurious interior with modern accessories and a perfect finish make you feel at home in the 620 OC. The yacht is particularly suitable for longer trips and a long stay on board.