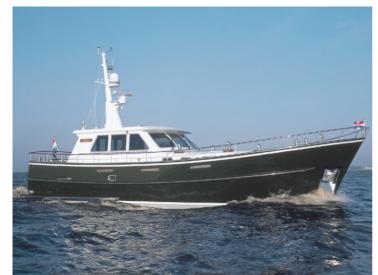

## Sturier 620 OC

The Sturiër Trawler 620 OC is a further development of the well-known 520 OC. The ship has the same timeless classic lines that betray the long shipbuilding tradition of Volharding Staveren Shipyard.

The sophisticated seaworthy hull makes a sea crossing comfortable and easy. The beneficent luxurious interior with modern accessories and a perfect finish make you feel at home in the 620 OC. The yacht is particularly suitable for longer trips and a long stay on board.