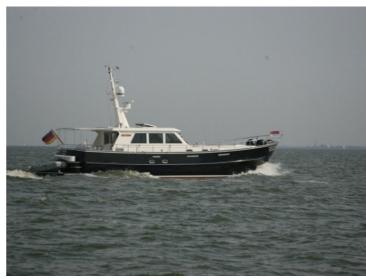

## Sturier 620 OC

The Sturiër Trawler 620 OC is a further development of the well-known 520 OC. The ship has the same timeless classic lines that betray the long shipbuilding tradition of Volharding Staveren Shipyard.

The sophisticated seaworthy hull makes a sea crossing comfortable and easy. The beneficent luxurious interior with modern accessories and a perfect finish make you feel at home in the 620 OC. The yacht is particularly suitable for longer trips and a long stay on board.