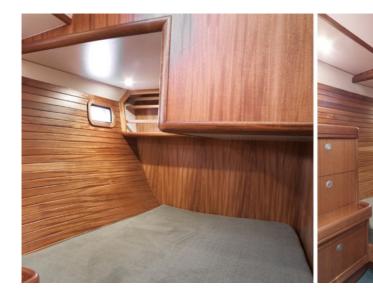

## Atlantic Pilothouse

Atlantic sailing yachts are semi custom build sailing yachts made from aluminium. They are unique in its kind and notable for robust, flowing lines, electric-hydraulic lift-keel, round bilge and twin balance rudders – ensuring excellent sailing performance with a moderate draught. High average speed plus comfortable interior make this an ideal long-haul yacht. Finishing and detailing are of a very high standard.