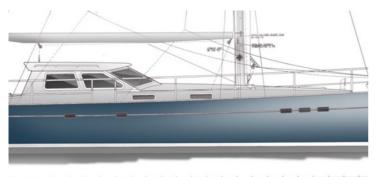

## Atlantic Pilothouse

Atlantic sailing yachts are semi custom build sailing yachts made from aluminium. They are unique in its kind and notable for robust, flowing lines, electric-hydraulic lift-keel, round bilge and twin balance rudders – ensuring excellent sailing performance with a moderate draught. High average speed plus comfortable interior make this an ideal long-haul yacht. Finishing and detailing are of a very high standard.