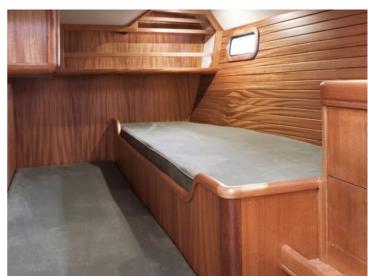

## Atlantic Pilothouse

Atlantic sailing yachts are semi custom build sailing yachts made from aluminium. They are unique in its kind and notable for robust, flowing lines, electric-hydraulic lift-keel, round bilge and twin balance rudders – ensuring excellent sailing performance with a moderate draught. High average speed plus comfortable interior make this an ideal long-haul yacht. Finishing and detailing are of a very high standard.