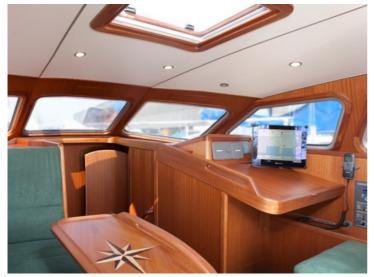

## Atlantic Pilothouse

Atlantic sailing yachts are semi custom build sailing yachts made from aluminium. They are unique in its kind and notable for robust, flowing lines, electric-hydraulic lift-keel, round bilge and twin balance rudders – ensuring excellent sailing performance with a moderate draught. High average speed plus comfortable interior make this an ideal long-haul yacht. Finishing and detailing are of a very high standard.