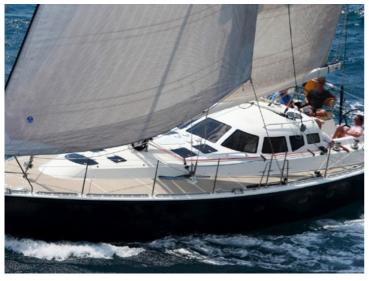

## Atlantic Pilothouse

Atlantic sailing yachts are semi custom build sailing yachts made from aluminium. They are unique in its kind and notable for robust, flowing lines, electric-hydraulic lift-keel, round bilge and twin balance rudders – ensuring excellent sailing performance with a moderate draught. High average speed plus comfortable interior make this an ideal long-haul yacht. Finishing and detailing are of a very high standard.