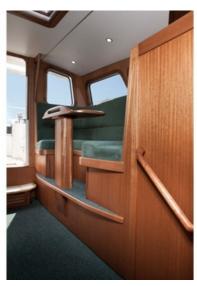

## Atlantic Pilothouse

Atlantic sailing yachts are semi custom build sailing yachts made from aluminium. They are unique in its kind and notable for robust, flowing lines, electric-hydraulic lift-keel, round bilge and twin balance rudders – ensuring excellent sailing performance with a moderate draught. High average speed plus comfortable interior make this an ideal long-haul yacht. Finishing and detailing are of a very high standard.