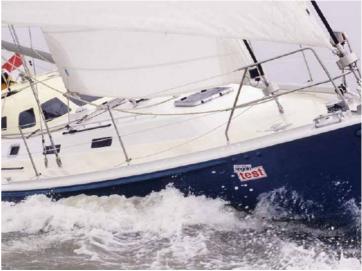

## Atlantic Pilothouse

Atlantic sailing yachts are semi custom build sailing yachts made from aluminium. They are unique in its kind and notable for robust, flowing lines, electric-hydraulic lift-keel, round bilge and twin balance rudders – ensuring excellent sailing performance with a moderate draught. High average speed plus comfortable interior make this an ideal long-haul yacht. Finishing and detailing are of a very high standard.