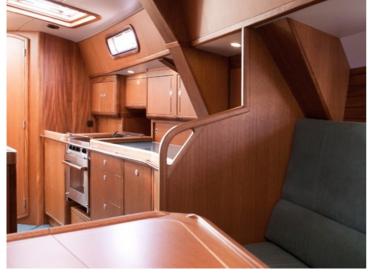

## Atlantic Pilothouse

Atlantic sailing yachts are semi custom build sailing yachts made from aluminium. They are unique in its kind and notable for robust, flowing lines, electric-hydraulic lift-keel, round bilge and twin balance rudders – ensuring excellent sailing performance with a moderate draught. High average speed plus comfortable interior make this an ideal long-haul yacht. Finishing and detailing are of a very high standard.