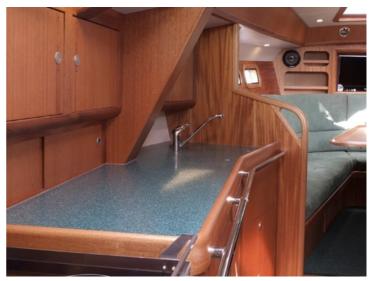

## Atlantic Pilothouse

Atlantic sailing yachts are semi custom build sailing yachts made from aluminium. They are unique in its kind and notable for robust, flowing lines, electric-hydraulic lift-keel, round bilge and twin balance rudders – ensuring excellent sailing performance with a moderate draught. High average speed plus comfortable interior make this an ideal long-haul yacht. Finishing and detailing are of a very high standard.