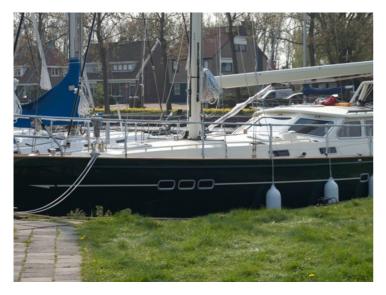

## Atlantic Pilothouse

Atlantic sailing yachts are semi custom build sailing yachts made from aluminium. They are unique in its kind and notable for robust, flowing lines, electric-hydraulic lift-keel, round bilge and twin balance rudders – ensuring excellent sailing performance with a moderate draught. High average speed plus comfortable interior make this an ideal long-haul yacht. Finishing and detailing are of a very high standard.