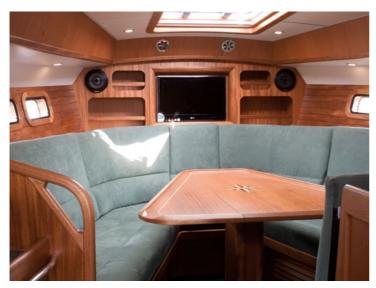

## Atlantic Pilothouse

Atlantic sailing yachts are semi custom build sailing yachts made from aluminium. They are unique in its kind and notable for robust, flowing lines, electric-hydraulic lift-keel, round bilge and twin balance rudders – ensuring excellent sailing performance with a moderate draught. High average speed plus comfortable interior make this an ideal long-haul yacht. Finishing and detailing are of a very high standard.