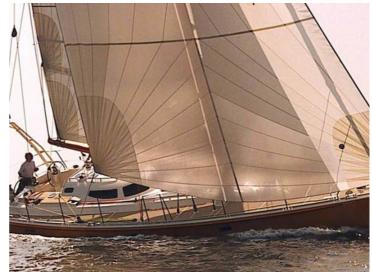

## Atlantic Pilothouse

Atlantic sailing yachts are semi custom build sailing yachts made from aluminium. They are unique in its kind and notable for robust, flowing lines, electric-hydraulic lift-keel, round bilge and twin balance rudders – ensuring excellent sailing performance with a moderate draught. High average speed plus comfortable interior make this an ideal long-haul yacht. Finishing and detailing are of a very high standard.