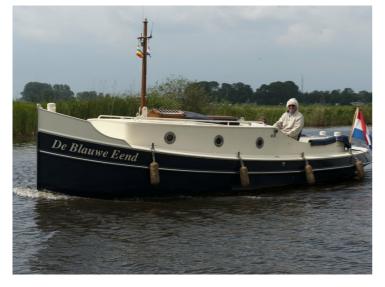

**Blauwe Stad** 

The Blue City is a typical pleasure yacht with a strong character and has a striking presence on the water that people take notice of whenever she sails by. Her sturdy appearance of a slider gives you the feeling of strength and reliability. Blue City models have the CE mark C, which makes them suitable even for coastal waters. And you will immediately notice the good sailing qualities of the ship.

Blue City is an easy ship to maneuver with its low air draft and imposes virtually no boating restrictions.

The ship offers more than just being able to tour on a beautiful summers day. Once it cools down in the evening there is a comfortable cabin where you and your guests can spend a pleasant evening.