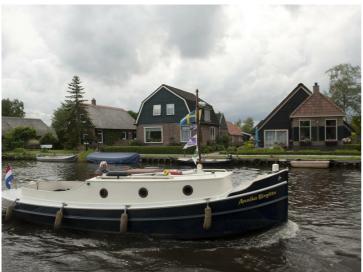

**Blauwe Stad** 

The Blue City is a typical pleasure yacht with a strong character and has a striking presence on the water that people take notice of whenever she sails by. Her sturdy appearance of a slider gives you the feeling of strength and reliability. Blue City models have the CE mark C, which makes them suitable even for coastal waters. And you will immediately notice the good sailing qualities of the ship.

Blue City is an easy ship to maneuver with its low air draft and imposes virtually no boating restrictions.

The ship offers more than just being able to tour on a beautiful summers day. Once it cools down in the evening there is a comfortable cabin where you and your guests can spend a pleasant evening.