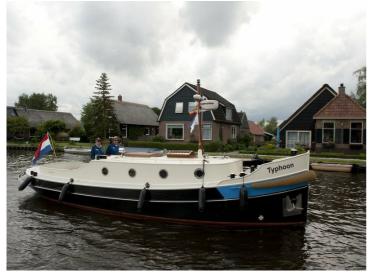

**Blauwe Stad** 

The Blue City is a typical pleasure yacht with a strong character and has a striking presence on the water that people take notice of whenever she sails by. Her sturdy appearance of a slider gives you the feeling of strength and reliability. Blue City models have the CE mark C, which makes them suitable even for coastal waters. And you will immediately notice the good sailing qualities of the ship.

Blue City is an easy ship to maneuver with its low air draft and imposes virtually no boating restrictions.

The ship offers more than just being able to tour on a beautiful summers day. Once it cools down in the evening there is a comfortable cabin where you and your guests can spend a pleasant evening.

Blue City models are well equipped both for day or weekend trips and for longer journeys. You decide, together with us, what the layout and equipment of the ship will be so that it is adapted for your use.