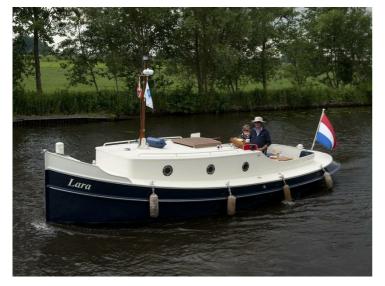

**Blauwe Stad** 

The Blue City is a typical pleasure yacht with a strong character and has a striking presence on the water that people take notice of whenever she sails by. Her sturdy appearance of a slider gives you the feeling of strength and reliability. Blue City models have the CE mark C, which makes them suitable even for coastal waters. And you will immediately notice the good sailing qualities of the ship.

Blue City is an easy ship to maneuver with its low air draft and imposes virtually no boating restrictions.

The ship offers more than just being able to tour on a beautiful summers day. Once it cools down in the evening there is a comfortable cabin where you and your guests can spend a pleasant evening.