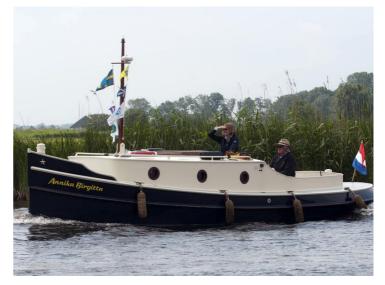

**Blauwe Stad** 

The Blue City is a typical pleasure yacht with a strong character and has a striking presence on the water that people take notice of whenever she sails by. Her sturdy appearance of a slider gives you the feeling of strength and reliability. Blue City models have the CE mark C, which makes them suitable even for coastal waters. And you will immediately notice the good sailing qualities of the ship.

Blue City is an easy ship to maneuver with its low air draft and imposes virtually no boating restrictions.

The ship offers more than just being able to tour on a beautiful summers day. Once it cools down in the evening there is a comfortable cabin where you and your guests can spend a pleasant evening.