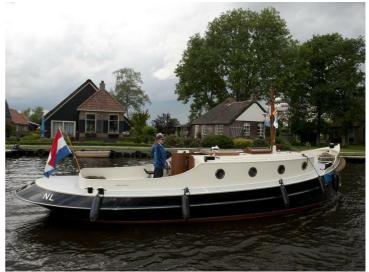

**Blauwe Stad** 

The Blue City is a typical pleasure yacht with a strong character and has a striking presence on the water that people take notice of whenever she sails by. Her sturdy appearance of a slider gives you the feeling of strength and reliability. Blue City models have the CE mark C, which makes them suitable even for coastal waters. And you will immediately notice the good sailing qualities of the ship.

Blue City is an easy ship to maneuver with its low air draft and imposes virtually no boating restrictions.

The ship offers more than just being able to tour on a beautiful summers day. Once it cools down in the evening there is a comfortable cabin where you and your guests can spend a pleasant evening.

Blue City models are well equipped both for day or weekend trips and for longer journeys. You decide, together with us, what the layout and equipment of the ship will be so that it is adapted for your use.