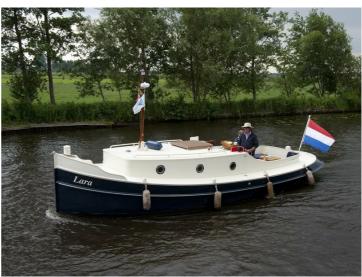

**Blauwe Stad** 

The Blue City is a typical pleasure yacht with a strong character and has a striking presence on the water that people take notice of whenever she sails by. Her sturdy appearance of a slider gives you the feeling of strength and reliability. Blue City models have the CE mark C, which makes them suitable even for coastal waters. And you will immediately notice the good sailing qualities of the ship.

Blue City is an easy ship to maneuver with its low air draft and imposes virtually no boating restrictions.

The ship offers more than just being able to tour on a beautiful summers day. Once it cools down in the evening there is a comfortable cabin where you and your guests can spend a pleasant evening.