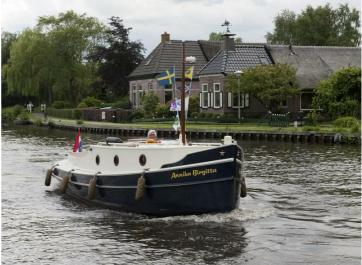

**Blauwe Stad** 

The Blue City is a typical pleasure yacht with a strong character and has a striking presence on the water that people take notice of whenever she sails by. Her sturdy appearance of a slider gives you the feeling of strength and reliability. Blue City models have the CE mark C, which makes them suitable even for coastal waters. And you will immediately notice the good sailing qualities of the ship.

Blue City is an easy ship to maneuver with its low air draft and imposes virtually no boating restrictions.

The ship offers more than just being able to tour on a beautiful summers day. Once it cools down in the evening there is a comfortable cabin where you and your guests can spend a pleasant evening.