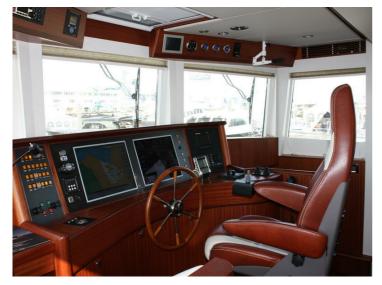

## **Motoryacht Vryburg**

Jachtbouw "De Alm" has many years experience in constructing steel multichine yachts and has built a large number of ships of many different models. Using this experience, we have now constructed rounded-hull ships at our shipyard. We are currently have build the motor yacht 'Vryburg'. This is a rounded-hull yacht with a curved hull and transom stern. It was designed by Pieter Beeldsnijder and is constructed in its entirety in our shipyard.