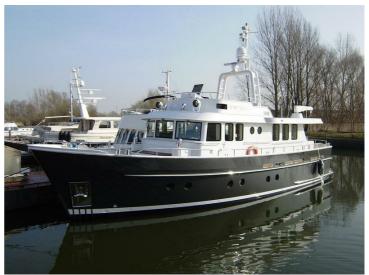

## **Motoryacht Vryburg**

Jachtbouw "De Alm" has many years experience in constructing steel multichine yachts and has built a large number of ships of many different models. Using this experience, we have now constructed rounded-hull ships at our shipyard. We are currently have build the motor yacht 'Vryburg'. This is a rounded-hull yacht with a curved hull and transom stern. It was designed by Pieter Beeldsnijder and is constructed in its entirety in our shipyard.