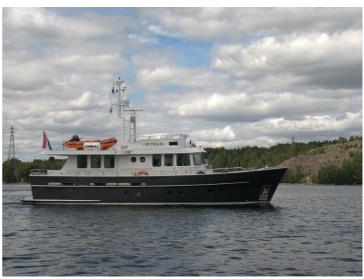

## **Motoryacht Vryburg**

Jachtbouw "De Alm" has many years experience in constructing steel multichine yachts and has built a large number of ships of many different models. Using this experience, we have now constructed rounded-hull ships at our shipyard. We are currently have build the motor yacht 'Vryburg'. This is a rounded-hull yacht with a curved hull and transom stern. It was designed by Pieter Beeldsnijder and is constructed in its entirety in our shipyard.