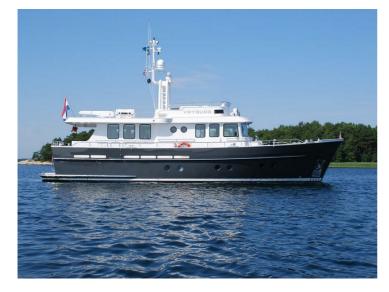

## **Motoryacht Vryburg**

Jachtbouw "De Alm" has many years experience in constructing steel multichine yachts and has built a large number of ships of many different models. Using this experience, we have now constructed rounded-hull ships at our shipyard. We are currently have build the motor yacht 'Vryburg'. This is a rounded-hull yacht with a curved hull and transom stern. It was designed by Pieter Beeldsnijder and is constructed in its entirety in our shipyard.