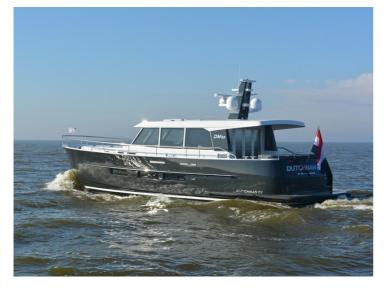

## **Sturier Dutchman** 52

he Dutchman 52 combines aspects of the culture of Dutch yacht building with iconic elements of the current Sturiër yachts. The result is an elegant and confident yacht that stands out for its powerful appearance. The yacht is characterized by an impressive bow, a quick and efficient round bilge hull and a shapely aft. The modern interior is packed with refined workmanship and innovative technology.