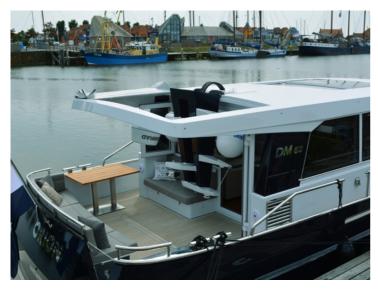

## **Sturier Dutchman** 52

he Dutchman 52 combines aspects of the culture of Dutch yacht building with iconic elements of the current Sturiër yachts. The result is an elegant and confident yacht that stands out for its powerful appearance. The yacht is characterized by an impressive bow, a quick and efficient round bilge hull and a shapely aft. The modern interior is packed with refined workmanship and innovative technology.