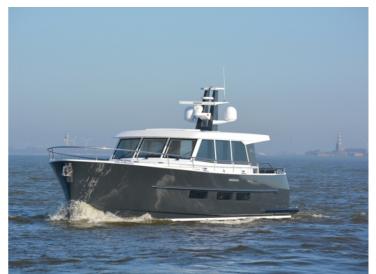

## **Sturier Dutchman** 52

he Dutchman 52 combines aspects of the culture of Dutch yacht building with iconic elements of the current Sturiër yachts. The result is an elegant and confident yacht that stands out for its powerful appearance. The yacht is characterized by an impressive bow, a quick and efficient round bilge hull and a shapely aft. The modern interior is packed with refined workmanship and innovative technology.