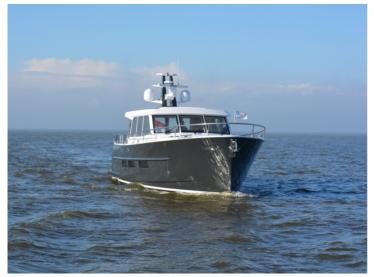

## **Sturier Dutchman** 52

he Dutchman 52 combines aspects of the culture of Dutch yacht building with iconic elements of the current Sturiër yachts. The result is an elegant and confident yacht that stands out for its powerful appearance. The yacht is characterized by an impressive bow, a quick and efficient round bilge hull and a shapely aft. The modern interior is packed with refined workmanship and innovative technology.