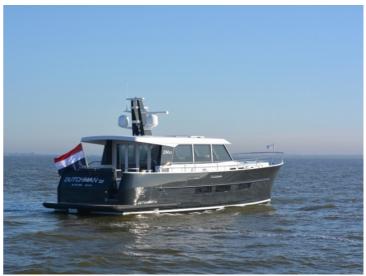

## **Sturier Dutchman** 52

he Dutchman 52 combines aspects of the culture of Dutch yacht building with iconic elements of the current Sturiër yachts. The result is an elegant and confident yacht that stands out for its powerful appearance. The yacht is characterized by an impressive bow, a quick and efficient round bilge hull and a shapely aft. The modern interior is packed with refined workmanship and innovative technology.