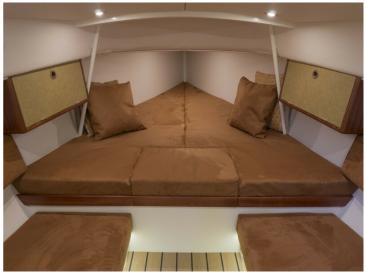

A robust and elegant daysailer with exquisite sailing characteristics and stability, that's how you describe the DAY.M8. Classic lines above water level, combined with a new-fashioned hull form. Easy to manage single-handed or in the company of your partner and friends. The method of construction together with the choice of material for fittings, rigging and accessories, ensure a high level of quality with little maintenance. These qualities make the DAY.M8 the perfect daysailer. They make sure that you're able to do what you came for; sailing on beautiful inland waters, close by and further away.