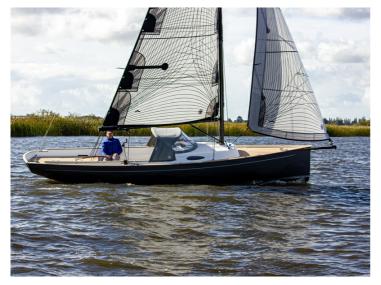

A robust and elegant daysailer with exquisite sailing characteristics and stability, that's how you describe the DAY.M8. Classic lines above water level, combined with a new-fashioned hull form. Easy to manage single-handed or in the company of your partner and friends. The method of construction together with the choice of material for fittings, rigging and accessories, ensure a high level of quality with little maintenance. These qualities make the DAY.M8 the perfect daysailer. They make sure that you're able to do what you came for; sailing on beautiful inland waters, close by and further away.