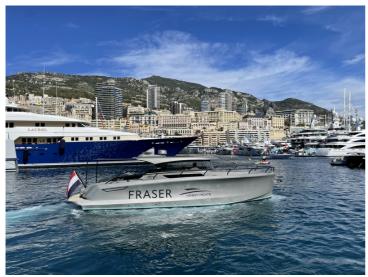

## Venegy 37

The Venegy 37: an unparalleled yacht for the future, in design, comfort, performance and sustainability.

The Venegy 37: an unparalleled yacht for the future, in design, comfort, performance and sustainability. All the wishes of the modern water sports enthusiast are taken into consideration in this new design.

The Venegy 37 distinguishes itself by its unique wheelhouse, which has a panoramic view (360 degrees) and special safety glass, which ensures maximum vision and security. The panorama roof gives the wheelhouse a maximum amount of light and makes the inside and outside become one.

The hull of the Venegy 37 has a revolutionary build with its beautiful lines and strong design. The underwater body, designed with the patented Petestep technology, ensures higher speed and 12% lower fuel consumption.