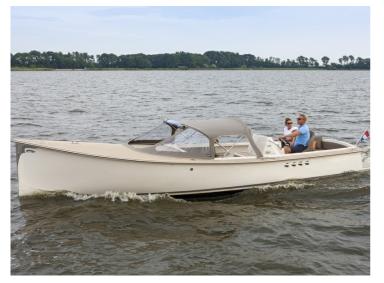

## Venegy V30 Classic Cabin

Meet the newest member of our Venegy family, the V30 Classic Cabin. This brand new design combines comfort with style and performance and is the perfect tender for short stays on the water. It is powerful, easy to sail and built with high-quality materials. We are happy to add this tender to our fleet, that meets the wishes of every watersports-enthusiast.

Thanks to the Vinylester glass fiber reinforced hull, the construction of the boat is very rigid. This ensures good sailing characteristics and great reliability. This tender holds up excellently on rough water, ensuring quality for many years to come.

This ship is standard equipped with an 80 hp Vetus engine and can be equipped with a 145 hp, 175 hp or 190 hp Vetus engine. The V30 can reach a top speed of 25 knots.