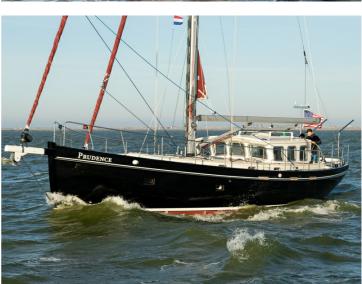

## **Enksail Noordkaper**

46

The Enksail Noordkaper is a steel sailing yacht with many custom features. It is a unique ship where safety, luxury and comfort come together. Her sailing performance will positively surprise you. For example, an Enksail NK 43 finished in the middle of the field in the 2019 ARC Plus race. In 2020, an Enksail NK 40 even finished third in her class. The Enksail Noordkaper is cutter rigged and can easily be sailed by two people.