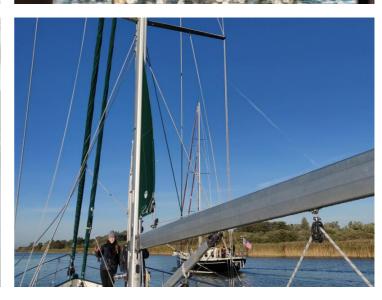

## **Enksail Noordkaper**

46

The Enksail Noordkaper is a steel sailing yacht with many custom features. It is a unique ship where safety, luxury and comfort come together. Her sailing performance will positively surprise you. For example, an Enksail NK 43 finished in the middle of the field in the 2019 ARC Plus race. In 2020, an Enksail NK 40 even finished third in her class. The Enksail Noordkaper is cutter rigged and can easily be sailed by two people.