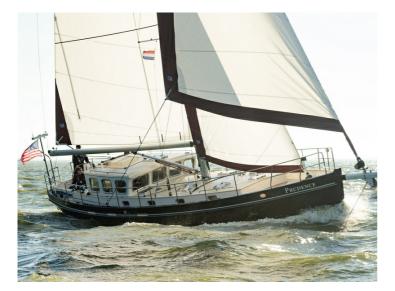

## **Enksail Noordkaper**

46

The Enksail Noordkaper is a steel sailing yacht with many custom features. It is a unique ship where safety, luxury and comfort come together. Her sailing performance will positively surprise you. For example, an Enksail NK 43 finished in the middle of the field in the 2019 ARC Plus race. In 2020, an Enksail NK 40 even finished third in her class. The Enksail Noordkaper is cutter rigged and can easily be sailed by two people.