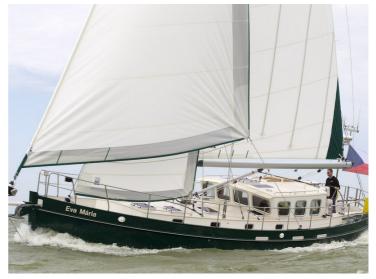

## **Enksail Noordkaper**

46

The Enksail Noordkaper is a steel sailing yacht with many custom features. It is a unique ship where safety, luxury and comfort come together. Her sailing performance will positively surprise you. For example, an Enksail NK 43 finished in the middle of the field in the 2019 ARC Plus race. In 2020, an Enksail NK 40 even finished third in her class. The Enksail Noordkaper is cutter rigged and can easily be sailed by two people.