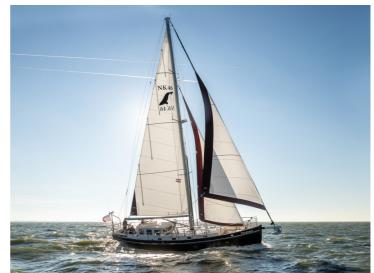

## **Enksail Noordkaper**

46

The Enksail Noordkaper is a steel sailing yacht with many custom features. It is a unique ship where safety, luxury and comfort come together. Her sailing performance will positively surprise you. For example, an Enksail NK 43 finished in the middle of the field in the 2019 ARC Plus race. In 2020, an Enksail NK 40 even finished third in her class. The Enksail Noordkaper is cutter rigged and can easily be sailed by two people.