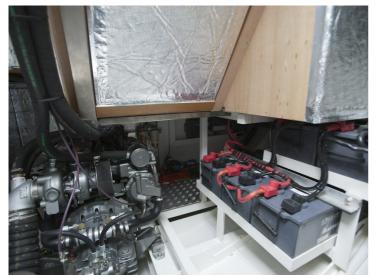

## **Specification**

| Zeiloppervlakte    | 136m²            |
|--------------------|------------------|
| Lengte             | 12-15            |
| Materiaal          | Steel            |
| Lengte scheepsromp | 13,85m           |
| Inhoud watertank   | 7001             |
| Waterverplaatsing  | 22ton            |
| Diepgang           | 1,4m             |
| Breedte            | 4,5m             |
| Waste water tank   | 1801             |
| Totaallengte       | 14,85m           |
| Ontwerper          | Martin Bekebrede |
| Slaapplaatsen      | Custom           |
| CE-markering       | A                |
| Motorcapaciteit    | 160hp            |
| Brandstoftank      | 1.3001           |
|                    |                  |