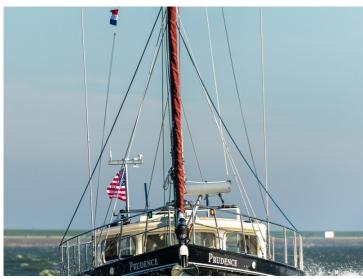

## **Enksail Noordkaper**

46

The Enksail Noordkaper is a steel sailing yacht with many custom features. It is a unique ship where safety, luxury and comfort come together. Her sailing performance will positively surprise you. For example, an Enksail NK 43 finished in the middle of the field in the 2019 ARC Plus race. In 2020, an Enksail NK 40 even finished third in her class. The Enksail Noordkaper is cutter rigged and can easily be sailed by two people.