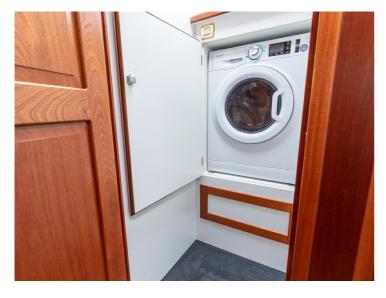

Our Enksails are semi-custom. This means that you can leave your mark in terms of styling and layout. The interior can be tailored to your wishes, adjusted to the number of people abourd and where you'll be sailing. As long as it fits inside the yacht, the possibilities are limitless. If you have an Enksail built with us, you are assured of a yacht of very good quality that will meet your personal wishes.