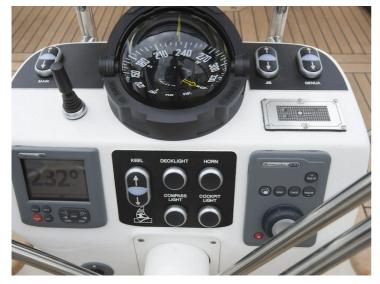

## **Enksail Noordkaper**

46

The Enksail Noordkaper is a steel sailing yacht with many custom features. It is a unique ship where safety, luxury and comfort come together. Her sailing performance will positively surprise you. For example, an Enksail NK 43 finished in the middle of the field in the 2019 ARC Plus race. In 2020, an Enksail NK 40 even finished third in her class. The Enksail Noordkaper is cutter rigged and can easily be sailed by two people.