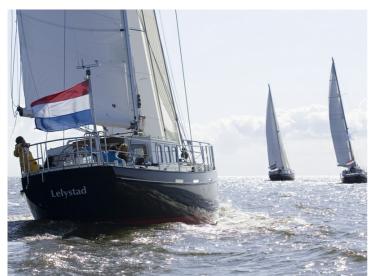

## **Enksail Noordkaper**

46

The Enksail Noordkaper is a steel sailing yacht with many custom features. It is a unique ship where safety, luxury and comfort come together. Her sailing performance will positively surprise you. For example, an Enksail NK 43 finished in the middle of the field in the 2019 ARC Plus race. In 2020, an Enksail NK 40 even finished third in her class. The Enksail Noordkaper is cutter rigged and can easily be sailed by two people.