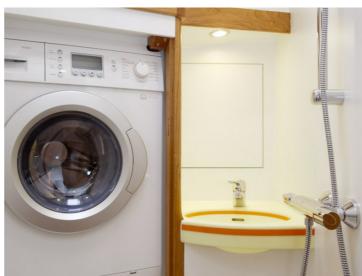

Our Enksails are semi-custom. This means that you can leave your mark in terms of styling and layout. The interior can be tailored to your wishes, adjusted to the number of people abourd and where you'll be sailing. As long as it fits inside the yacht, the possibilities are limitless. If you have an Enksail built with us, you are assured of a yacht of very good quality that will meet your personal wishes.