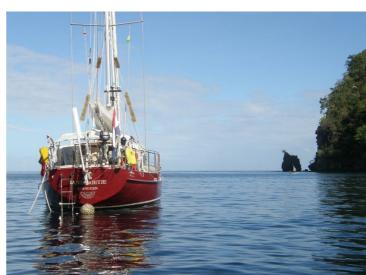

## **Enksail Noordkaper**

46

The Enksail Noordkaper is a steel sailing yacht with many custom features. It is a unique ship where safety, luxury and comfort come together. Her sailing performance will positively surprise you. For example, an Enksail NK 43 finished in the middle of the field in the 2019 ARC Plus race. In 2020, an Enksail NK 40 even finished third in her class. The Enksail Noordkaper is cutter rigged and can easily be sailed by two people.