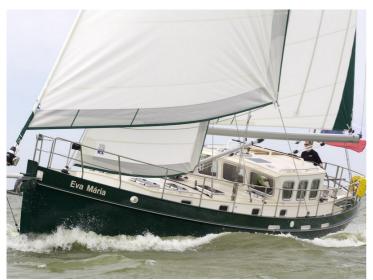

## **Enksail Noordkaper**

46

The Enksail Noordkaper is a steel sailing yacht with many custom features. It is a unique ship where safety, luxury and comfort come together. Her sailing performance will positively surprise you. For example, an Enksail NK 43 finished in the middle of the field in the 2019 ARC Plus race. In 2020, an Enksail NK 40 even finished third in her class. The Enksail Noordkaper is cutter rigged and can easily be sailed by two people.