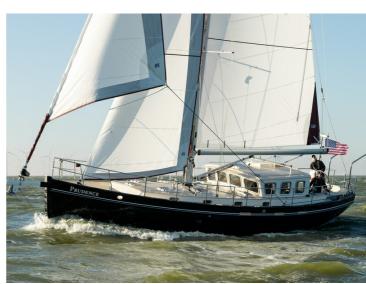

## **Enksail Noordkaper**

46

The Enksail Noordkaper is a steel sailing yacht with many custom features. It is a unique ship where safety, luxury and comfort come together. Her sailing performance will positively surprise you. For example, an Enksail NK 43 finished in the middle of the field in the 2019 ARC Plus race. In 2020, an Enksail NK 40 even finished third in her class. The Enksail Noordkaper is cutter rigged and can easily be sailed by two people.