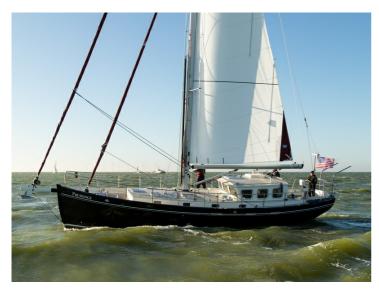

## **Enksail Noordkaper**

46

The Enksail Noordkaper is a steel sailing yacht with many custom features. It is a unique ship where safety, luxury and comfort come together. Her sailing performance will positively surprise you. For example, an Enksail NK 43 finished in the middle of the field in the 2019 ARC Plus race. In 2020, an Enksail NK 40 even finished third in her class. The Enksail Noordkaper is cutter rigged and can easily be sailed by two people.