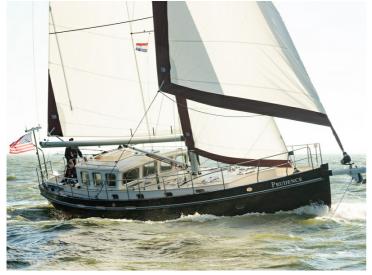

## **Enksail Noordkaper**

46

The Enksail Noordkaper is a steel sailing yacht with many custom features. It is a unique ship where safety, luxury and comfort come together. Her sailing performance will positively surprise you. For example, an Enksail NK 43 finished in the middle of the field in the 2019 ARC Plus race. In 2020, an Enksail NK 40 even finished third in her class. The Enksail Noordkaper is cutter rigged and can easily be sailed by two people.