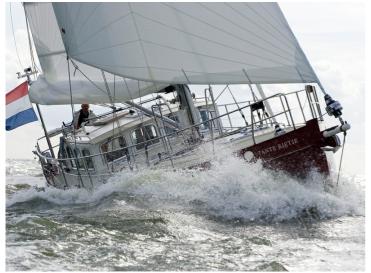

## **Enksail Noordkaper**

46

The Enksail Noordkaper is a steel sailing yacht with many custom features. It is a unique ship where safety, luxury and comfort come together. Her sailing performance will positively surprise you. For example, an Enksail NK 43 finished in the middle of the field in the 2019 ARC Plus race. In 2020, an Enksail NK 40 even finished third in her class. The Enksail Noordkaper is cutter rigged and can easily be sailed by two people.