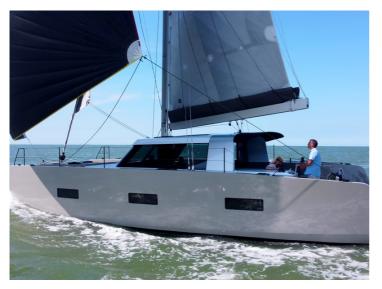

## THE ULTIMATE DECK SALOON

The R4 is designed for sailors who are looking for more space than a monohull offers. The cockpit and saloon are at the same level, and there is very little heeling. Your friends and family can enjoy all the comfort and luxury, while you are at the helm enjoying their company.