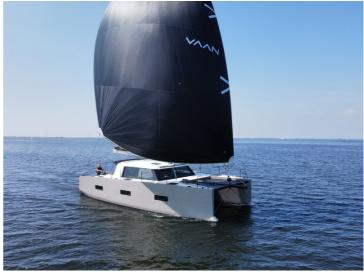

### MADE FOR SAILORS

A Vaan is made for sailors. For the sensation of the water and the wind. It's meant to excite and explore. With twin aft helm stations, good upwind performance, a lower boom; this cat is made for sailors.