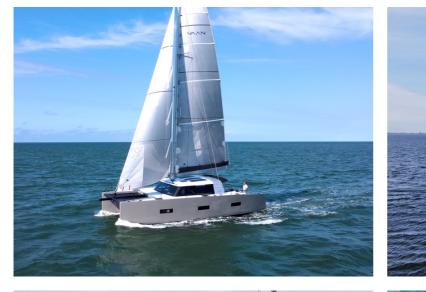

## THE ULTIMATE DECK SALOON

The R4 is designed for sailors who are looking for more space than a monohull offers. The cockpit and saloon are at the same level, and there is very little heeling. Your friends and family can enjoy all the comfort and luxury, while you are at the helm enjoying their company.