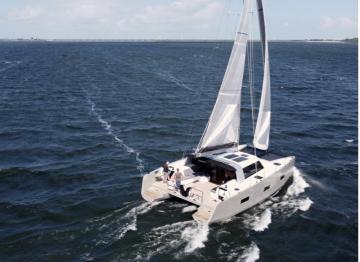

## THE ULTIMATE DECK SALOON

The R4 is designed for sailors who are looking for more space than a monohull offers. The cockpit and saloon are at the same level, and there is very little heeling. Your friends and family can enjoy all the comfort and luxury, while you are at the helm enjoying their company.