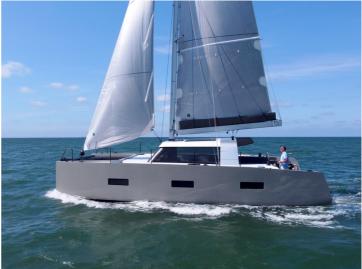

## THE ULTIMATE DECK SALOON

The R4 is designed for sailors who are looking for more space than a monohull offers. The cockpit and saloon are at the same level, and there is very little heeling. Your friends and family can enjoy all the comfort and luxury, while you are at the helm enjoying their company.