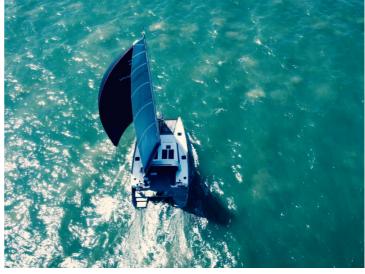

### MADE FOR SAILORS

A Vaan is made for sailors. For the sensation of the water and the wind. It's meant to excite and explore. With twin aft helm stations, good upwind performance, a lower boom; this cat is made for sailors.