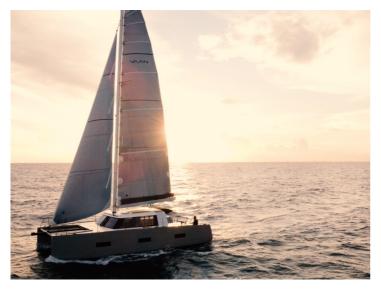

### MADE FOR SAILORS

A Vaan is made for sailors. For the sensation of the water and the wind. It's meant to excite and explore. With twin aft helm stations, good upwind performance, a lower boom; this cat is made for sailors.