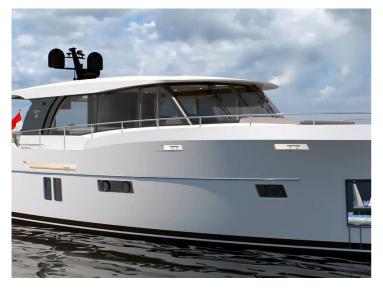

## **Boarncruiser Ocean**

There's never a bad time to get the whole family together for a holiday, to experience the bliss of an exclusive break, explore the Boarncruiser Ocean and let loose of the 'jungle' of your stressful lives and come together with your family and friends.

The Boarncruiser Ocean is fully customizable and has all the benefits that the Boarncruiser Yachts stand for. She offers the one level living concept and therefore ensures that the movement on the deck is safe and effortless. All the Ocean models have a spacious Center Sleeper at lower deck. The Ocean is a high-end custom yachts and proofs once again that Boarncruiser yachts belong in the upper class of luxury yachts.