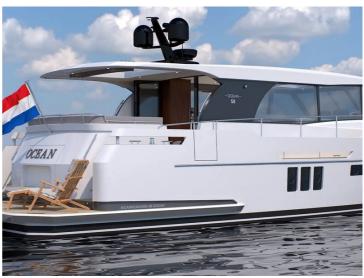

## **Boarncruiser Ocean**

There's never a bad time to get the whole family together for a holiday, to experience the bliss of an exclusive break, explore the Boarncruiser Ocean and let loose of the 'jungle' of your stressful lives and come together with your family and friends.

The Boarncruiser Ocean is fully customizable and has all the benefits that the Boarncruiser Yachts stand for. She offers the one level living concept and therefore ensures that the movement on the deck is safe and effortless. All the Ocean models have a spacious Center Sleeper at lower deck. The Ocean is a high-end custom yachts and proofs once again that Boarncruiser yachts belong in the upper class of luxury yachts.