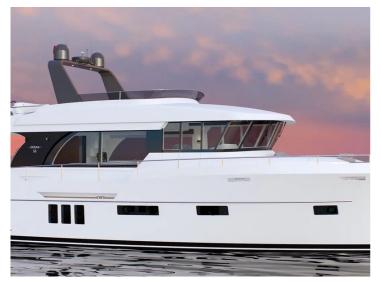

## **Boarncruiser Ocean**

There's never a bad time to get the whole family together for a holiday, to experience the bliss of an exclusive break, explore the Boarncruiser Ocean and let loose of the 'jungle' of your stressful lives and come together with your family and friends.

The Boarncruiser Ocean is fully customizable and has all the benefits that the Boarncruiser Yachts stand for. She offers the one level living concept and therefore ensures that the movement on the deck is safe and effortless. All the Ocean models have a spacious Center Sleeper at lower deck. The Ocean is a high-end custom yachts and proofs once again that Boarncruiser yachts belong in the upper class of luxury yachts.