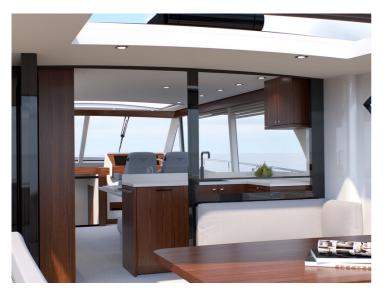

## Boarncruiser 53 Ocean

The Ocean 53 Coupe is made for family and guests.

On the main deck you will find the cockpit, saloon, pantry (with XXL freezer) and aft deck on one level, with a drop down window between pantry and aft deck. At lower deck you will find, two bathrooms with separate showers and toilets and a enormous guest room and of course the owners cabin, the Center Sleeper. The great advantage of a Center Sleeper is that this cabin is located at the widest point of the boat. So you use the maximum possible space on board for your master bedroom. A yacht for people who appreciate being close to the things they love, close to enjoyment, the lifelines of nature and where luxury lies in the quality of the details and is a customizable yacht.