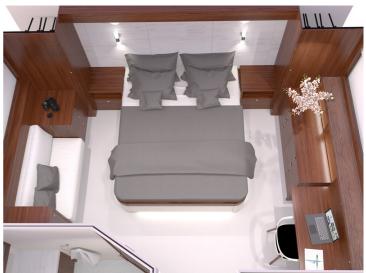

## Boarncruiser 53 Ocean

The Ocean 53 Coupe is made for family and guests.

On the main deck you will find the cockpit, saloon, pantry (with XXL freezer) and aft deck on one level, with a drop down window between pantry and aft deck. At lower deck you will find, two bathrooms with separate showers and toilets and a enormous guest room and of course the owners cabin, the Center Sleeper. The great advantage of a Center Sleeper is that this cabin is located at the widest point of the boat. So you use the maximum possible space on board for your master bedroom. A yacht for people who appreciate being close to the things they love, close to enjoyment, the lifelines of nature and where luxury lies in the quality of the details and is a customizable yacht.