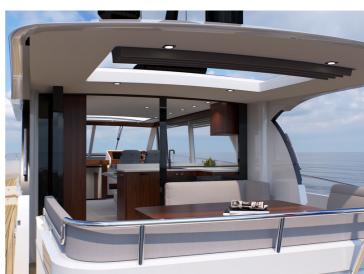

## Boarncruiser 53 Ocean

The Ocean 53 Coupe is made for family and guests.

On the main deck you will find the cockpit, saloon, pantry (with XXL freezer) and aft deck on one level, with a drop down window between pantry and aft deck. At lower deck you will find, two bathrooms with separate showers and toilets and a enormous guest room and of course the owners cabin, the Center Sleeper. The great advantage of a Center Sleeper is that this cabin is located at the widest point of the boat. So you use the maximum possible space on board for your master bedroom. A yacht for people who appreciate being close to the things they love, close to enjoyment, the lifelines of nature and where luxury lies in the quality of the details and is a customizable yacht.