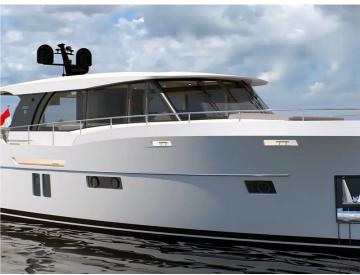

## Boarncruiser 53 Ocean

The Ocean 53 Coupe is made for family and guests.

On the main deck you will find the cockpit, saloon, pantry (with XXL freezer) and aft deck on one level, with a drop down window between pantry and aft deck. At lower deck you will find, two bathrooms with separate showers and toilets and a enormous guest room and of course the owners cabin, the Center Sleeper. The great advantage of a Center Sleeper is that this cabin is located at the widest point of the boat. So you use the maximum possible space on board for your master bedroom. A yacht for people who appreciate being close to the things they love, close to enjoyment, the lifelines of nature and where luxury lies in the quality of the details and is a customizable yacht.