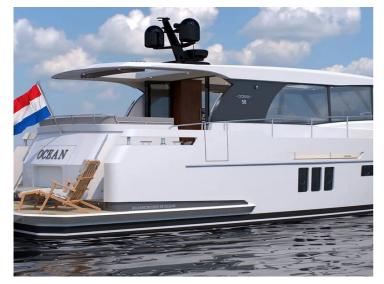

## Boarncruiser 53 Ocean

The Ocean 53 Coupe is made for family and guests.

On the main deck you will find the cockpit, saloon, pantry (with XXL freezer) and aft deck on one level, with a drop down window between pantry and aft deck. At lower deck you will find, two bathrooms with separate showers and toilets and a enormous guest room and of course the owners cabin, the Center Sleeper. The great advantage of a Center Sleeper is that this cabin is located at the widest point of the boat. So you use the maximum possible space on board for your master bedroom. A yacht for people who appreciate being close to the things they love, close to enjoyment, the lifelines of nature and where luxury lies in the quality of the details and is a customizable yacht.