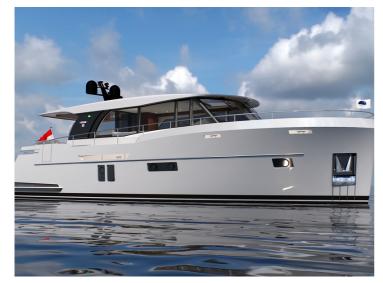

## Boarncruiser 53 Ocean

The Ocean 53 Coupe is made for family and guests.

On the main deck you will find the cockpit, saloon, pantry (with XXL freezer) and aft deck on one level, with a drop down window between pantry and aft deck. At lower deck you will find, two bathrooms with separate showers and toilets and a enormous guest room and of course the owners cabin, the Center Sleeper. The great advantage of a Center Sleeper is that this cabin is located at the widest point of the boat. So you use the maximum possible space on board for your master bedroom. A yacht for people who appreciate being close to the things they love, close to enjoyment, the lifelines of nature and where luxury lies in the quality of the details and is a customizable yacht.