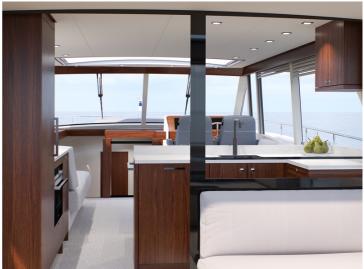

## Boarncruiser 53 Ocean

The Ocean 53 Coupe is made for family and guests.

On the main deck you will find the cockpit, saloon, pantry (with XXL freezer) and aft deck on one level, with a drop down window between pantry and aft deck. At lower deck you will find, two bathrooms with separate showers and toilets and a enormous guest room and of course the owners cabin, the Center Sleeper. The great advantage of a Center Sleeper is that this cabin is located at the widest point of the boat. So you use the maximum possible space on board for your master bedroom. A yacht for people who appreciate being close to the things they love, close to enjoyment, the lifelines of nature and where luxury lies in the quality of the details and is a customizable yacht.