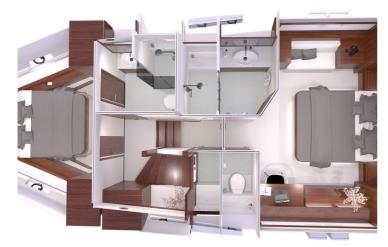

## Boarncruiser 53 Ocean

The Ocean 53 Coupe is made for family and guests.

On the main deck you will find the cockpit, saloon, pantry (with XXL freezer) and aft deck on one level, with a drop down window between pantry and aft deck. At lower deck you will find, two bathrooms with separate showers and toilets and a enormous guest room and of course the owners cabin, the Center Sleeper. The great advantage of a Center Sleeper is that this cabin is located at the widest point of the boat. So you use the maximum possible space on board for your master bedroom. A yacht for people who appreciate being close to the things they love, close to enjoyment, the lifelines of nature and where luxury lies in the quality of the details and is a customizable yacht.