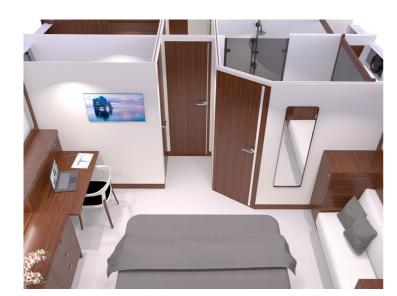

## Boarncruiser 53 Ocean

The Ocean 53 Coupe is made for family and guests.

On the main deck you will find the cockpit, saloon, pantry (with XXL freezer) and aft deck on one level, with a drop down window between pantry and aft deck. At lower deck you will find, two bathrooms with separate showers and toilets and a enormous guest room and of course the owners cabin, the Center Sleeper. The great advantage of a Center Sleeper is that this cabin is located at the widest point of the boat. So you use the maximum possible space on board for your master bedroom. A yacht for people who appreciate being close to the things they love, close to enjoyment, the lifelines of nature and where luxury lies in the quality of the details and is a customizable yacht.