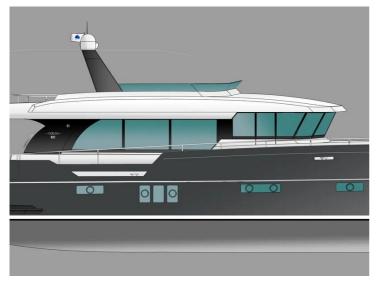

## Boarncruiser 53 Ocean

The Ocean 53 Coupe is made for family and guests.

On the main deck you will find the cockpit, saloon, pantry (with XXL freezer) and aft deck on one level, with a drop down window between pantry and aft deck. At lower deck you will find, two bathrooms with separate showers and toilets and a enormous guest room and of course the owners cabin, the Center Sleeper. The great advantage of a Center Sleeper is that this cabin is located at the widest point of the boat. So you use the maximum possible space on board for your master bedroom. A yacht for people who appreciate being close to the things they love, close to enjoyment, the lifelines of nature and where luxury lies in the quality of the details and is a customizable yacht.