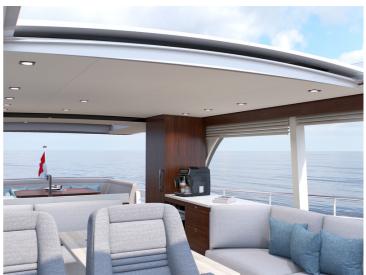

## Boarncruiser 53 Ocean

The Ocean 53 Coupe is made for family and guests.

On the main deck you will find the cockpit, saloon, pantry (with XXL freezer) and aft deck on one level, with a drop down window between pantry and aft deck. At lower deck you will find, two bathrooms with separate showers and toilets and a enormous guest room and of course the owners cabin, the Center Sleeper. The great advantage of a Center Sleeper is that this cabin is located at the widest point of the boat. So you use the maximum possible space on board for your master bedroom. A yacht for people who appreciate being close to the things they love, close to enjoyment, the lifelines of nature and where luxury lies in the quality of the details and is a customizable yacht.