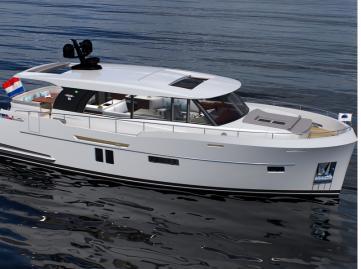

## Boarncruiser 53 Ocean

The Ocean 53 Coupe is made for family and guests.

On the main deck you will find the cockpit, saloon, pantry (with XXL freezer) and aft deck on one level, with a drop down window between pantry and aft deck. At lower deck you will find, two bathrooms with separate showers and toilets and a enormous guest room and of course the owners cabin, the Center Sleeper. The great advantage of a Center Sleeper is that this cabin is located at the widest point of the boat. So you use the maximum possible space on board for your master bedroom. A yacht for people who appreciate being close to the things they love, close to enjoyment, the lifelines of nature and where luxury lies in the quality of the details and is a customizable yacht.