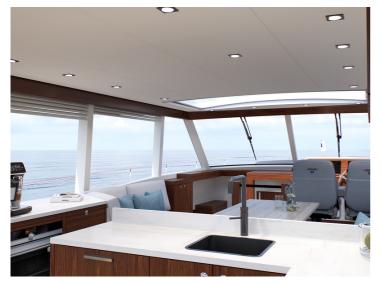

## Boarncruiser 53 Ocean

The Ocean 53 Coupe is made for family and guests.

On the main deck you will find the cockpit, saloon, pantry (with XXL freezer) and aft deck on one level, with a drop down window between pantry and aft deck. At lower deck you will find, two bathrooms with separate showers and toilets and a enormous guest room and of course the owners cabin, the Center Sleeper. The great advantage of a Center Sleeper is that this cabin is located at the widest point of the boat. So you use the maximum possible space on board for your master bedroom. A yacht for people who appreciate being close to the things they love, close to enjoyment, the lifelines of nature and where luxury lies in the quality of the details and is a customizable yacht.