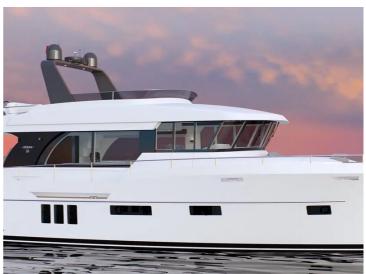

## Boarncruiser 53 Ocean

The Ocean 53 Coupe is made for family and guests.

On the main deck you will find the cockpit, saloon, pantry (with XXL freezer) and aft deck on one level, with a drop down window between pantry and aft deck. At lower deck you will find, two bathrooms with separate showers and toilets and a enormous guest room and of course the owners cabin, the Center Sleeper. The great advantage of a Center Sleeper is that this cabin is located at the widest point of the boat. So you use the maximum possible space on board for your master bedroom. A yacht for people who appreciate being close to the things they love, close to enjoyment, the lifelines of nature and where luxury lies in the quality of the details and is a customizable yacht.