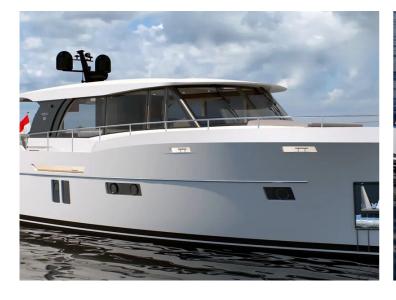

## Boarncruiser 53 Ocean

The Ocean 53 Coupe is made for family and guests.

On the main deck you will find the cockpit, saloon, pantry (with XXL freezer) and aft deck on one level, with a drop down window between pantry and aft deck. At lower deck you will find, two bathrooms with separate showers and toilets and a enormous guest room and of course the owners cabin, the Center Sleeper. The great advantage of a Center Sleeper is that this cabin is located at the widest point of the boat. So you use the maximum possible space on board for your master bedroom. A yacht for people who appreciate being close to the things they love, close to enjoyment, the lifelines of nature and where luxury lies in the quality of the details and is a customizable yacht.