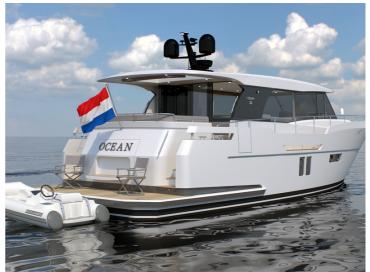

## Boarncruiser 53 Ocean

The Ocean 53 Coupe is made for family and guests.

On the main deck you will find the cockpit, saloon, pantry (with XXL freezer) and aft deck on one level, with a drop down window between pantry and aft deck. At lower deck you will find, two bathrooms with separate showers and toilets and a enormous guest room and of course the owners cabin, the Center Sleeper. The great advantage of a Center Sleeper is that this cabin is located at the widest point of the boat. So you use the maximum possible space on board for your master bedroom. A yacht for people who appreciate being close to the things they love, close to enjoyment, the lifelines of nature and where luxury lies in the quality of the details and is a customizable yacht.