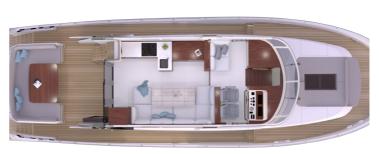

When you think of the Ocean 58 flybridge, you can think of possibilities as an integrated garage, large sundeck on top, spacious pantry, comfortable saloon, a clear cockpit with extra seating space for guests. Downstairs a beautiful Center Sleeper, many storage and large ensuite bathrooms. Through the hall at midships you can reach 2 large guest cabins and the central bathroom. This yacht is everything a boating family dreams off! All built with exclusive materials, natural materials, a clear style and customizable.