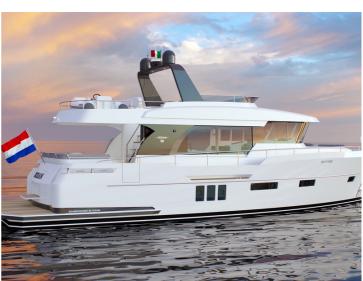

## **Boarncruiser 58 Ocean - Flybridge**

The Ocean 58 Flybridge is "one of a kind" for her length. The Flybrige offers a lot of flexibility with customer wishes for her seating arrangements, multifunctional pilot seats, sunbeds or storage for your tender, all is possible on this flybridge.

When you think of the Ocean 58 flybridge, you can think of possibilities as an integrated garage, large sundeck on top, spacious pantry, comfortable saloon, a clear cockpit with extra seating space for guests. Downstairs a beautiful Center Sleeper, many storage and large ensuite bathrooms. Through the hall at midships you can reach 2 large guest cabins and the central bathroom. This yacht is everything a boating family dreams off! All built with exclusive materials, natural materials, a clear style and customizable.