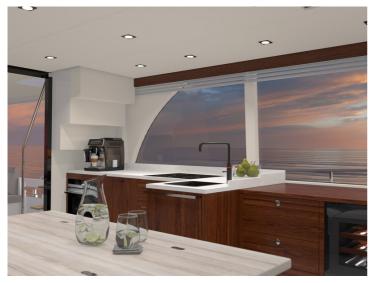

## **Boarncruiser 58 Ocean - Flybridge**

The Ocean 58 Flybridge is "one of a kind" for her length. The Flybrige offers a lot of flexibility with customer wishes for her seating arrangements, multifunctional pilot seats, sunbeds or storage for your tender, all is possible on this flybridge.

When you think of the Ocean 58 flybridge, you can think of possibilities as an integrated garage, large sundeck on top, spacious pantry, comfortable saloon, a clear cockpit with extra seating space for guests. Downstairs a beautiful Center Sleeper, many storage and large ensuite bathrooms. Through the hall at midships you can reach 2 large guest cabins and the central bathroom. This yacht is everything a boating family dreams off! All built with exclusive materials, natural materials, a clear style and customizable.