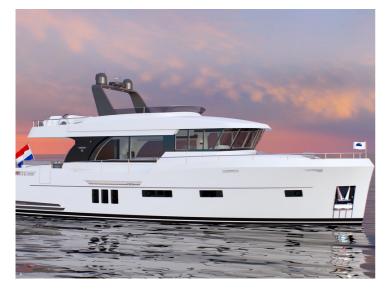

## **Boarncruiser 58 Ocean - Flybridge**

The Ocean 58 Flybridge is "one of a kind" for her length. The Flybrige offers a lot of flexibility with customer wishes for her seating arrangements, multifunctional pilot seats, sunbeds or storage for your tender, all is possible on this flybridge.

When you think of the Ocean 58 flybridge, you can think of possibilities as an integrated garage, large sundeck on top, spacious pantry, comfortable saloon, a clear cockpit with extra seating space for guests. Downstairs a beautiful Center Sleeper, many storage and large ensuite bathrooms. Through the hall at midships you can reach 2 large guest cabins and the central bathroom. This yacht is everything a boating family dreams off! All built with exclusive materials, natural materials, a clear style and customizable.