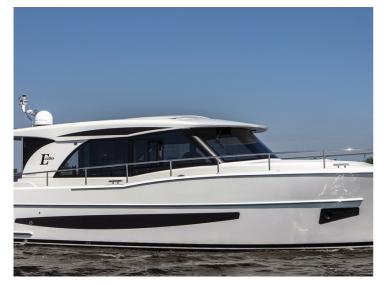

## 1440 Elegance

The Elegance 1440 (14.40  $\times$  4.60m) is the biggest Center Sleeper in the world under 15 meters. The Center Sleeper is located in the heart of the yacht at the lower deck level. The great advantage of a Center Sleeper is that this cabin is located at the widest point of the boat. So you use the maximum possible space on board for your masterroom.

This means: spacious French bed, large wardrobes and/or linen cupboards, lounge area at portside and starboard side, very large bathroom with shower and two washbasins at portside and separate toilet room at starboard side. This space is completely separated from the rest of the yacht which guarantees optimal privacy. The guest cabin is in the front, with a French bed, a private shower/toilet area and plenty storage facilities. The 3rd cabin can be used as office, but is also provided with a single bed.