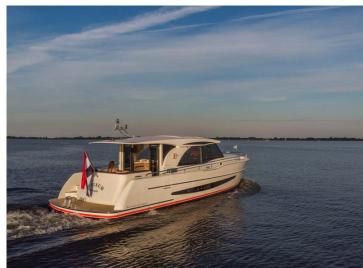

## 1440 Elegance

The Elegance 1440 (14.40  $\times$  4.60m) is the biggest Center Sleeper in the world under 15 meters. The Center Sleeper is located in the heart of the yacht at the lower deck level. The great advantage of a Center Sleeper is that this cabin is located at the widest point of the boat. So you use the maximum possible space on board for your masterroom.

This means: spacious French bed, large wardrobes and/or linen cupboards, lounge area at portside and starboard side, very large bathroom with shower and two washbasins at portside and separate toilet room at starboard side. This space is completely separated from the rest of the yacht which guarantees optimal privacy. The guest cabin is in the front, with a French bed, a private shower/toilet area and plenty storage facilities. The 3rd cabin can be used as office, but is also provided with a single bed.