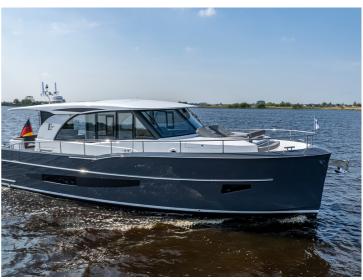

## 1440 Elegance

The Elegance 1440 (14.40  $\times$  4.60m) is the biggest Center Sleeper in the world under 15 meters. The Center Sleeper is located in the heart of the yacht at the lower deck level. The great advantage of a Center Sleeper is that this cabin is located at the widest point of the boat. So you use the maximum possible space on board for your masterroom.

This means: spacious French bed, large wardrobes and/or linen cupboards, lounge area at portside and starboard side, very large bathroom with shower and two washbasins at portside and separate toilet room at starboard side. This space is completely separated from the rest of the yacht which guarantees optimal privacy. The guest cabin is in the front, with a French bed, a private shower/toilet area and plenty storage facilities. The 3rd cabin can be used as office, but is also provided with a single bed.