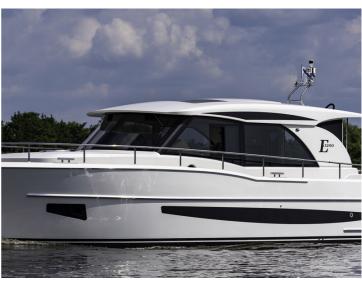

## 1440 Elegance

The Elegance 1440 (14.40  $\times$  4.60m) is the biggest Center Sleeper in the world under 15 meters. The Center Sleeper is located in the heart of the yacht at the lower deck level. The great advantage of a Center Sleeper is that this cabin is located at the widest point of the boat. So you use the maximum possible space on board for your masterroom.

This means: spacious French bed, large wardrobes and/or linen cupboards, lounge area at portside and starboard side, very large bathroom with shower and two washbasins at portside and separate toilet room at starboard side. This space is completely separated from the rest of the yacht which guarantees optimal privacy. The guest cabin is in the front, with a French bed, a private shower/toilet area and plenty storage facilities. The 3rd cabin can be used as office, but is also provided with a single bed.