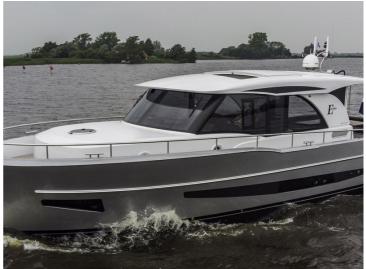

## 1440 Elegance

The Elegance 1440 (14.40  $\times$  4.60m) is the biggest Center Sleeper in the world under 15 meters. The Center Sleeper is located in the heart of the yacht at the lower deck level. The great advantage of a Center Sleeper is that this cabin is located at the widest point of the boat. So you use the maximum possible space on board for your masterroom.

This means: spacious French bed, large wardrobes and/or linen cupboards, lounge area at portside and starboard side, very large bathroom with shower and two washbasins at portside and separate toilet room at starboard side. This space is completely separated from the rest of the yacht which guarantees optimal privacy. The guest cabin is in the front, with a French bed, a private shower/toilet area and plenty storage facilities. The 3rd cabin can be used as office, but is also provided with a single bed.