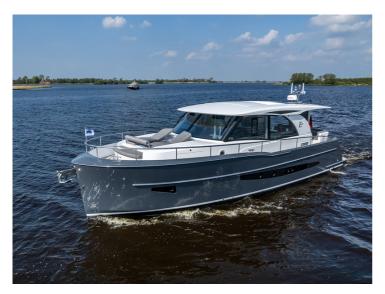

## 1440 Elegance

The Elegance 1440 (14.40  $\times$  4.60m) is the biggest Center Sleeper in the world under 15 meters. The Center Sleeper is located in the heart of the yacht at the lower deck level. The great advantage of a Center Sleeper is that this cabin is located at the widest point of the boat. So you use the maximum possible space on board for your masterroom.

This means: spacious French bed, large wardrobes and/or linen cupboards, lounge area at portside and starboard side, very large bathroom with shower and two washbasins at portside and separate toilet room at starboard side. This space is completely separated from the rest of the yacht which guarantees optimal privacy. The guest cabin is in the front, with a French bed, a private shower/toilet area and plenty storage facilities. The 3rd cabin can be used as office, but is also provided with a single bed.