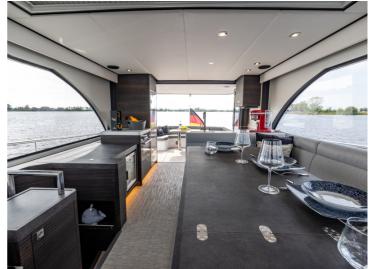

This means: spacious French bed, large wardrobes and/or linen cupboards, lounge area at portside and starboard side, very large bathroom with shower and two washbasins at portside and separate toilet room at starboard side. This space is completely separated from the rest of the yacht which guarantees optimal privacy. The guest cabin is in the front, with a French bed, a private shower/toilet area and plenty storage facilities. The 3rd cabin can be used as office, but is also provided with a single bed.