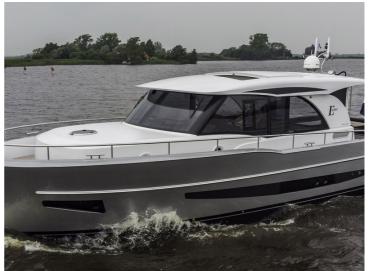

## **Boarncruiser 44 Elegance AC**

Who doesn't like a sunny day on the water. But when the sun is gone, you want the comfort you are used to at home. This is why we designed the Elegance AC!

This modern Boarncruiser Elegance 44 AC is a true space wonder! The very spacious and extremely efficient layout with 3 cabins and 6 fixed berths in combination with the compact size 13.23 x 4.36 x 1.15m ensures that you can sail in all waters.

The absolute highlights of Boarncruiser Elegance 44 AC are the many sleeping possibilities for her length (6+2), combined with 2 spacious wet rooms and the large kitchen which can be fully equipped with a wide choice of kitchen equipment. There is room for a washer/dryer combination and there is also a service door from the aft cabin to the engine room.