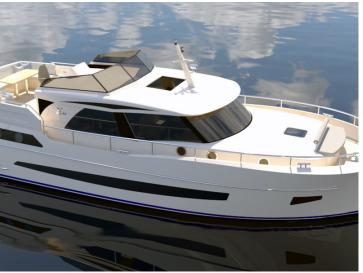

## **Boarncruiser 44 Elegance AC**

Who doesn't like a sunny day on the water. But when the sun is gone, you want the comfort you are used to at home. This is why we designed the Elegance AC!

This modern Boarncruiser Elegance 44 AC is a true space wonder! The very spacious and extremely efficient layout with 3 cabins and 6 fixed berths in combination with the compact size 13.23 x 4.36 x 1.15m ensures that you can sail in all waters.

The absolute highlights of Boarncruiser Elegance 44 AC are the many sleeping possibilities for her length (6+2), combined with 2 spacious wet rooms and the large kitchen which can be fully equipped with a wide choice of kitchen equipment. There is room for a washer/dryer combination and there is also a service door from the aft cabin to the engine room.