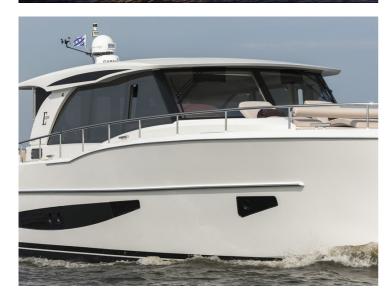

The absolute highlights of Boarncruiser Elegance 44 AC are the many sleeping possibilities for her length (6+2), combined with 2 spacious wet rooms and the large kitchen which can be fully equipped with a wide choice of kitchen equipment. There is room for a washer/dryer combination and there is also a service door from the aft cabin to the engine room.