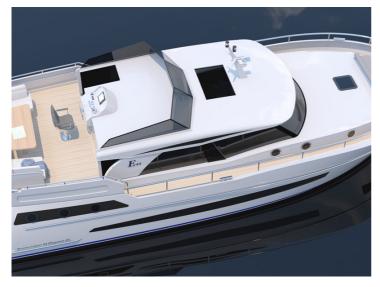

## **Boarncruiser 44 Elegance AC**

Who doesn't like a sunny day on the water. But when the sun is gone, you want the comfort you are used to at home. This is why we designed the Elegance AC!

This modern Boarncruiser Elegance 44 AC is a true space wonder! The very spacious and extremely efficient layout with 3 cabins and 6 fixed berths in combination with the compact size 13.23 x 4.36 x 1.15m ensures that you can sail in all waters.

The absolute highlights of Boarncruiser Elegance 44 AC are the many sleeping possibilities for her length (6+2), combined with 2 spacious wet rooms and the large kitchen which can be fully equipped with a wide choice of kitchen equipment. There is room for a washer/dryer combination and there is also a service door from the aft cabin to the engine room.