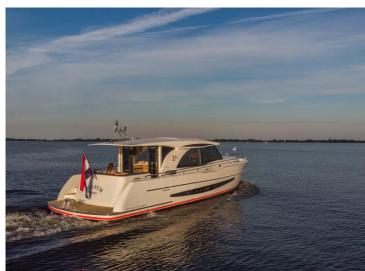

## **Boarncruiser 44 Elegance AC**

Who doesn't like a sunny day on the water. But when the sun is gone, you want the comfort you are used to at home. This is why we designed the Elegance AC!

This modern Boarncruiser Elegance 44 AC is a true space wonder! The very spacious and extremely efficient layout with 3 cabins and 6 fixed berths in combination with the compact size 13.23 x 4.36 x 1.15m ensures that you can sail in all waters.

The absolute highlights of Boarncruiser Elegance 44 AC are the many sleeping possibilities for her length (6+2), combined with 2 spacious wet rooms and the large kitchen which can be fully equipped with a wide choice of kitchen equipment. There is room for a washer/dryer combination and there is also a service door from the aft cabin to the engine room.