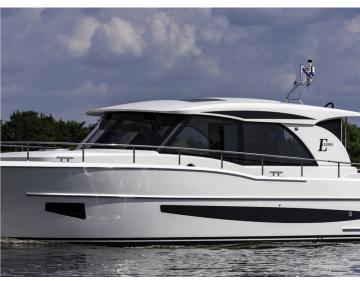

## **Boarncruiser 44 Elegance AC**

Who doesn't like a sunny day on the water. But when the sun is gone, you want the comfort you are used to at home. This is why we designed the Elegance AC!

This modern Boarncruiser Elegance 44 AC is a true space wonder! The very spacious and extremely efficient layout with 3 cabins and 6 fixed berths in combination with the compact size 13.23 x 4.36 x 1.15m ensures that you can sail in all waters.

The absolute highlights of Boarncruiser Elegance 44 AC are the many sleeping possibilities for her length (6+2), combined with 2 spacious wet rooms and the large kitchen which can be fully equipped with a wide choice of kitchen equipment. There is room for a washer/dryer combination and there is also a service door from the aft cabin to the engine room.