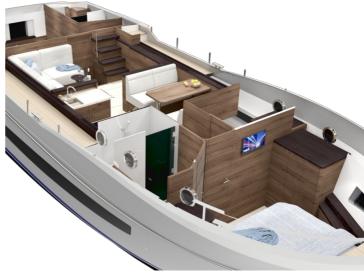

## **Boarncruiser 44 Elegance AC**

Who doesn't like a sunny day on the water. But when the sun is gone, you want the comfort you are used to at home. This is why we designed the Elegance AC!

This modern Boarncruiser Elegance 44 AC is a true space wonder! The very spacious and extremely efficient layout with 3 cabins and 6 fixed berths in combination with the compact size 13.23 x 4.36 x 1.15m ensures that you can sail in all waters.

The absolute highlights of Boarncruiser Elegance 44 AC are the many sleeping possibilities for her length (6+2), combined with 2 spacious wet rooms and the large kitchen which can be fully equipped with a wide choice of kitchen equipment. There is room for a washer/dryer combination and there is also a service door from the aft cabin to the engine room.