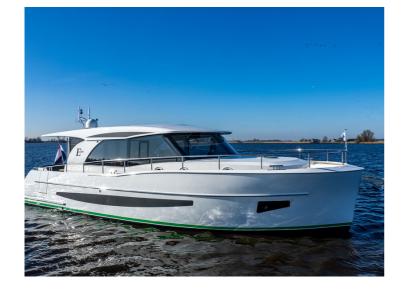

## **Boarncruiser 44 Elegance AC**

Who doesn't like a sunny day on the water. But when the sun is gone, you want the comfort you are used to at home. This is why we designed the Elegance AC!

This modern Boarncruiser Elegance 44 AC is a true space wonder! The very spacious and extremely efficient layout with 3 cabins and 6 fixed berths in combination with the compact size 13.23 x 4.36 x 1.15m ensures that you can sail in all waters.

The absolute highlights of Boarncruiser Elegance 44 AC are the many sleeping possibilities for her length (6+2), combined with 2 spacious wet rooms and the large kitchen which can be fully equipped with a wide choice of kitchen equipment. There is room for a washer/dryer combination and there is also a service door from the aft cabin to the engine room.