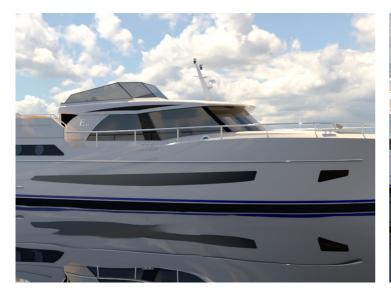

## **Boarncruiser 44 Elegance AC**

Who doesn't like a sunny day on the water. But when the sun is gone, you want the comfort you are used to at home. This is why we designed the Elegance AC!

This modern Boarncruiser Elegance 44 AC is a true space wonder! The very spacious and extremely efficient layout with 3 cabins and 6 fixed berths in combination with the compact size 13.23 x 4.36 x 1.15m ensures that you can sail in all waters.

The absolute highlights of Boarncruiser Elegance 44 AC are the many sleeping possibilities for her length (6+2), combined with 2 spacious wet rooms and the large kitchen which can be fully equipped with a wide choice of kitchen equipment. There is room for a washer/dryer combination and there is also a service door from the aft cabin to the engine room.