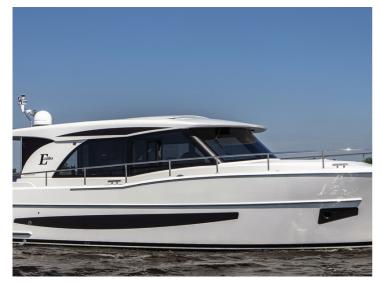

## **Boarncruiser 44 Elegance AC**

Who doesn't like a sunny day on the water. But when the sun is gone, you want the comfort you are used to at home. This is why we designed the Elegance AC!

This modern Boarncruiser Elegance 44 AC is a true space wonder! The very spacious and extremely efficient layout with 3 cabins and 6 fixed berths in combination with the compact size 13.23 x 4.36 x 1.15m ensures that you can sail in all waters.

The absolute highlights of Boarncruiser Elegance 44 AC are the many sleeping possibilities for her length (6+2), combined with 2 spacious wet rooms and the large kitchen which can be fully equipped with a wide choice of kitchen equipment. There is room for a washer/dryer combination and there is also a service door from the aft cabin to the engine room.