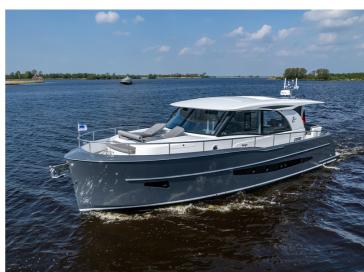

## **Boarncruiser 44 Elegance AC**

Who doesn't like a sunny day on the water. But when the sun is gone, you want the comfort you are used to at home. This is why we designed the Elegance AC!

This modern Boarncruiser Elegance 44 AC is a true space wonder! The very spacious and extremely efficient layout with 3 cabins and 6 fixed berths in combination with the compact size 13.23 x 4.36 x 1.15m ensures that you can sail in all waters.

The absolute highlights of Boarncruiser Elegance 44 AC are the many sleeping possibilities for her length (6+2), combined with 2 spacious wet rooms and the large kitchen which can be fully equipped with a wide choice of kitchen equipment. There is room for a washer/dryer combination and there is also a service door from the aft cabin to the engine room.