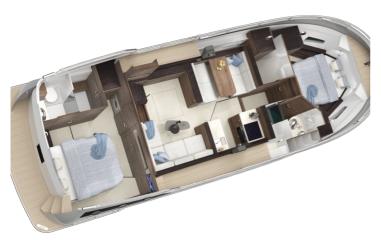

## **Boarncruiser 44 Elegance AC**

Who doesn't like a sunny day on the water. But when the sun is gone, you want the comfort you are used to at home. This is why we designed the Elegance AC!

This modern Boarncruiser Elegance 44 AC is a true space wonder! The very spacious and extremely efficient layout with 3 cabins and 6 fixed berths in combination with the compact size 13.23 x 4.36 x 1.15m ensures that you can sail in all waters.

The absolute highlights of Boarncruiser Elegance 44 AC are the many sleeping possibilities for her length (6+2), combined with 2 spacious wet rooms and the large kitchen which can be fully equipped with a wide choice of kitchen equipment. There is room for a washer/dryer combination and there is also a service door from the aft cabin to the engine room.