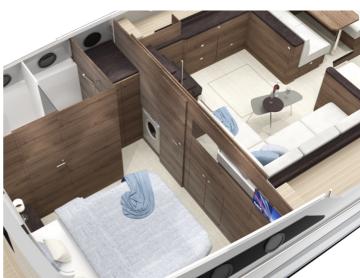

## **Boarncruiser 44 Elegance AC**

Who doesn't like a sunny day on the water. But when the sun is gone, you want the comfort you are used to at home. This is why we designed the Elegance AC!

This modern Boarncruiser Elegance 44 AC is a true space wonder! The very spacious and extremely efficient layout with 3 cabins and 6 fixed berths in combination with the compact size 13.23 x 4.36 x 1.15m ensures that you can sail in all waters.

The absolute highlights of Boarncruiser Elegance 44 AC are the many sleeping possibilities for her length (6+2), combined with 2 spacious wet rooms and the large kitchen which can be fully equipped with a wide choice of kitchen equipment. There is room for a washer/dryer combination and there is also a service door from the aft cabin to the engine room.