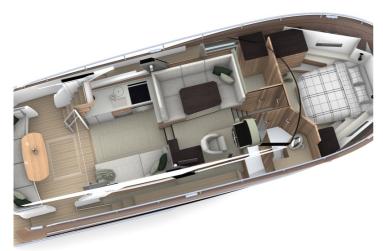

## **Boarncruiser 43 Traveller**

The Boarncruiser 43 Traveller has it all, such as a very well thought-out lowerdeck with two bedrooms and one bathroom with separate sanitary areas.

In addition to the DNA of all Travellers, the 43' has an innovative folding cockpit bench that gives access to very large deck storage benches.