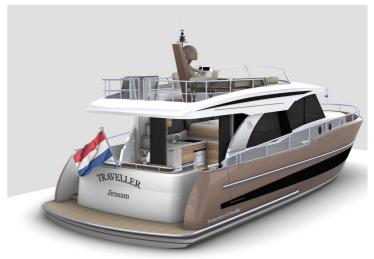

## **Boarncruiser 43 Traveller**

The Boarncruiser 43 Traveller has it all, such as a very well thought-out lowerdeck with two bedrooms and one bathroom with separate sanitary areas.

In addition to the DNA of all Travellers, the 43' has an innovative folding cockpit bench that gives access to very large deck storage benches.