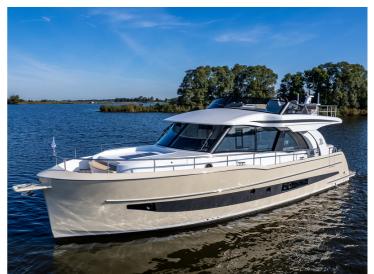

## **Boarncruiser 43 Traveller**

The Boarncruiser 43 Traveller has it all, such as a very well thought-out lowerdeck with two bedrooms and one bathroom with separate sanitary areas.

In addition to the DNA of all Travellers, the 43' has an innovative folding cockpit bench that gives access to very large deck storage benches.