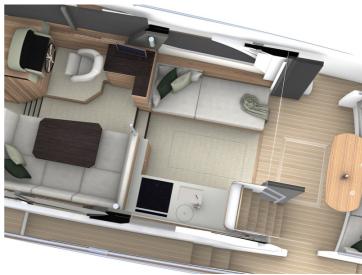

## **Boarncruiser 43 Traveller**

The Boarncruiser 43 Traveller has it all, such as a very well thought-out lowerdeck with two bedrooms and one bathroom with separate sanitary areas.

In addition to the DNA of all Travellers, the 43' has an innovative folding cockpit bench that gives access to very large deck storage benches.