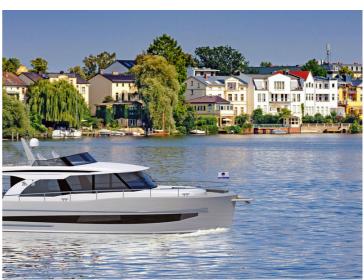

## **Boarncruiser 43 Traveller**

The Boarncruiser 43 Traveller has it all, such as a very well thought-out lowerdeck with two bedrooms and one bathroom with separate sanitary areas.

In addition to the DNA of all Travellers, the 43' has an innovative folding cockpit bench that gives access to very large deck storage benches.