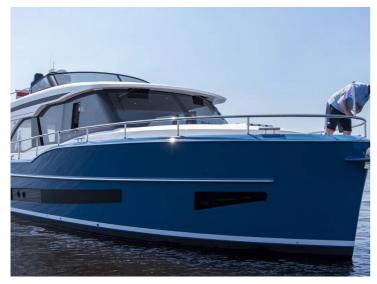

## **Boarncruiser 43 Traveller**

The Boarncruiser 43 Traveller has it all, such as a very well thought-out lowerdeck with two bedrooms and one bathroom with separate sanitary areas.

In addition to the DNA of all Travellers, the 43' has an innovative folding cockpit bench that gives access to very large deck storage benches.