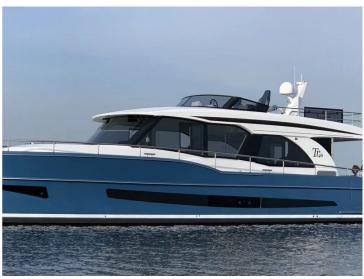

## **Boarncruiser 43 Traveller**

The Boarncruiser 43 Traveller has it all, such as a very well thought-out lowerdeck with two bedrooms and one bathroom with separate sanitary areas.

In addition to the DNA of all Travellers, the 43' has an innovative folding cockpit bench that gives access to very large deck storage benches.