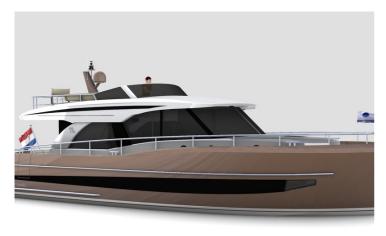

## **Boarncruiser 43 Traveller**

The Boarncruiser 43 Traveller has it all, such as a very well thought-out lowerdeck with two bedrooms and one bathroom with separate sanitary areas.

In addition to the DNA of all Travellers, the 43' has an innovative folding cockpit bench that gives access to very large deck storage benches.