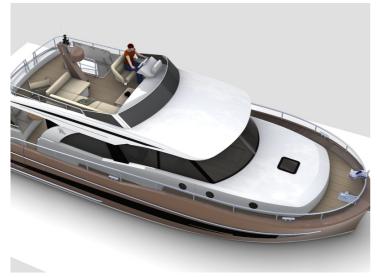

## **Boarncruiser 43 Traveller**

The Boarncruiser 43 Traveller has it all, such as a very well thought-out lowerdeck with two bedrooms and one bathroom with separate sanitary areas.

In addition to the DNA of all Travellers, the 43' has an innovative folding cockpit bench that gives access to very large deck storage benches.