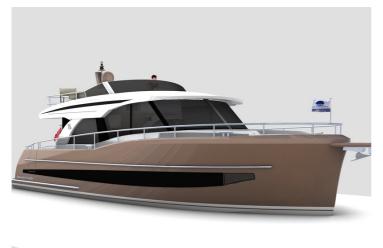

## **Boarncruiser 43 Traveller**

The Boarncruiser 43 Traveller has it all, such as a very well thought-out lowerdeck with two bedrooms and one bathroom with separate sanitary areas.

In addition to the DNA of all Travellers, the 43' has an innovative folding cockpit bench that gives access to very large deck storage benches.