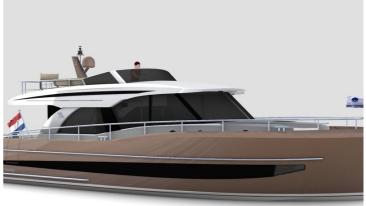

## **Boarncruiser 46 Traveller**

The Boarncruiser 46 Traveller is a long range Trawler with a airdraft below 3.50m!

She is in all respects a spacious ship, for example she has a total of 76m² of living space, of which 23m² is on saloon deck level. She has three bedrooms and two spacious bathrooms, both with separate shower and toilet. As an eye catcher the 46′ has a spacious kitchen, large dinette and a very comfortable lounge sofa.