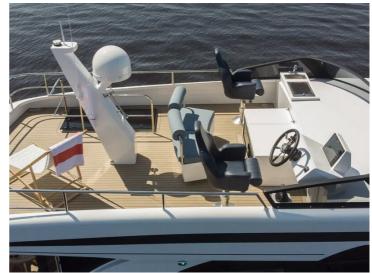

## **Boarncruiser 46 Traveller**

The Boarncruiser 46 Traveller is a long range Trawler with a airdraft below 3.50m!

She is in all respects a spacious ship, for example she has a total of 76m² of living space, of which 23m² is on saloon deck level. She has three bedrooms and two spacious bathrooms, both with separate shower and toilet. As an eye catcher the 46′ has a spacious kitchen, large dinette and a very comfortable lounge sofa.