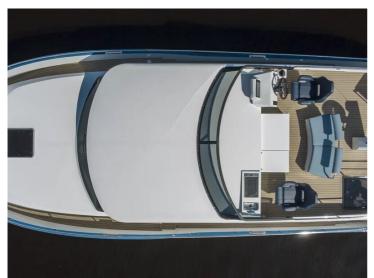

## **Boarncruiser 46 Traveller**

The Boarncruiser 46 Traveller is a long range Trawler with a airdraft below 3.50m!

She is in all respects a spacious ship, for example she has a total of 76m² of living space, of which 23m² is on saloon deck level. She has three bedrooms and two spacious bathrooms, both with separate shower and toilet. As an eye catcher the 46′ has a spacious kitchen, large dinette and a very comfortable lounge sofa.