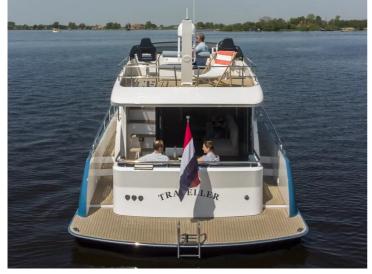

## **Boarncruiser 46 Traveller**

The Boarncruiser 46 Traveller is a long range Trawler with a airdraft below 3.50m!

She is in all respects a spacious ship, for example she has a total of 76m² of living space, of which 23m² is on saloon deck level. She has three bedrooms and two spacious bathrooms, both with separate shower and toilet. As an eye catcher the 46′ has a spacious kitchen, large dinette and a very comfortable lounge sofa.