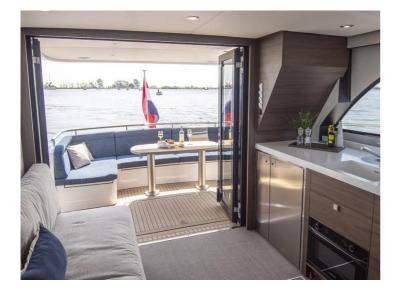

## **Boarncruiser 46 Traveller**

The Boarncruiser 46 Traveller is a long range Trawler with a airdraft below 3.50m!

She is in all respects a spacious ship, for example she has a total of 76m² of living space, of which 23m² is on saloon deck level. She has three bedrooms and two spacious bathrooms, both with separate shower and toilet. As an eye catcher the 46′ has a spacious kitchen, large dinette and a very comfortable lounge sofa.