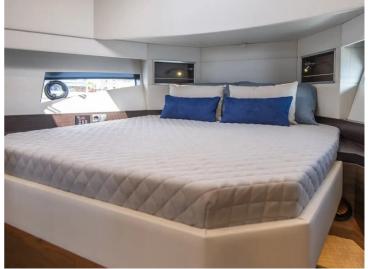

## **Boarncruiser 46 Traveller**

The Boarncruiser 46 Traveller is a long range Trawler with a airdraft below 3.50m!

She is in all respects a spacious ship, for example she has a total of 76m² of living space, of which 23m² is on saloon deck level. She has three bedrooms and two spacious bathrooms, both with separate shower and toilet. As an eye catcher the 46′ has a spacious kitchen, large dinette and a very comfortable lounge sofa.