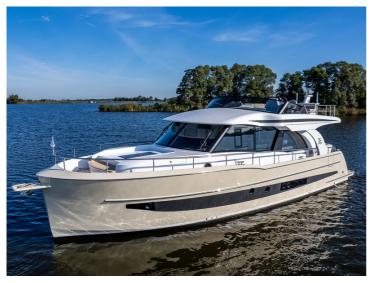

## **Boarncruiser 46 Traveller**

The Boarncruiser 46 Traveller is a long range Trawler with a airdraft below 3.50m!

She is in all respects a spacious ship, for example she has a total of 76m² of living space, of which 23m² is on saloon deck level. She has three bedrooms and two spacious bathrooms, both with separate shower and toilet. As an eye catcher the 46′ has a spacious kitchen, large dinette and a very comfortable lounge sofa.