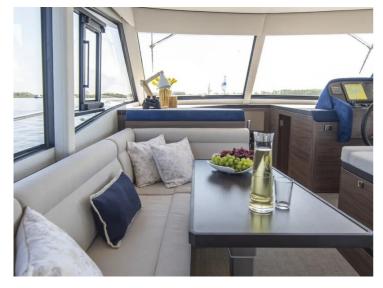

## **Boarncruiser 46 Traveller**

The Boarncruiser 46 Traveller is a long range Trawler with a airdraft below 3.50m!

She is in all respects a spacious ship, for example she has a total of 76m² of living space, of which 23m² is on saloon deck level. She has three bedrooms and two spacious bathrooms, both with separate shower and toilet. As an eye catcher the 46′ has a spacious kitchen, large dinette and a very comfortable lounge sofa.