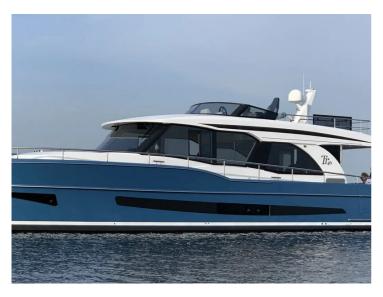

## **Boarncruiser 46 Traveller**

The Boarncruiser 46 Traveller is a long range Trawler with a airdraft below 3.50m!

She is in all respects a spacious ship, for example she has a total of 76m² of living space, of which 23m² is on saloon deck level. She has three bedrooms and two spacious bathrooms, both with separate shower and toilet. As an eye catcher the 46′ has a spacious kitchen, large dinette and a very comfortable lounge sofa.