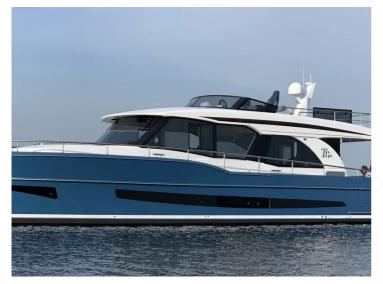

## **Boarncruiser 46 Traveller**

The Boarncruiser 46 Traveller is a long range Trawler with a airdraft below 3.50m!

She is in all respects a spacious ship, for example she has a total of 76m² of living space, of which 23m² is on saloon deck level. She has three bedrooms and two spacious bathrooms, both with separate shower and toilet. As an eye catcher the 46′ has a spacious kitchen, large dinette and a very comfortable lounge sofa.