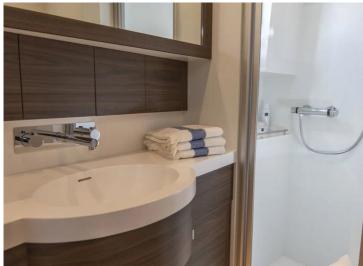

## **Boarncruiser 46 Traveller**

The Boarncruiser 46 Traveller is a long range Trawler with a airdraft below 3.50m!

She is in all respects a spacious ship, for example she has a total of 76m² of living space, of which 23m² is on saloon deck level. She has three bedrooms and two spacious bathrooms, both with separate shower and toilet. As an eye catcher the 46′ has a spacious kitchen, large dinette and a very comfortable lounge sofa.