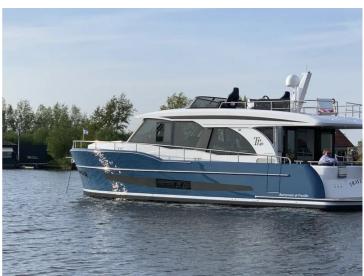

## **Boarncruiser 46 Traveller**

The Boarncruiser 46 Traveller is a long range Trawler with a airdraft below 3.50m!

She is in all respects a spacious ship, for example she has a total of 76m² of living space, of which 23m² is on saloon deck level. She has three bedrooms and two spacious bathrooms, both with separate shower and toilet. As an eye catcher the 46′ has a spacious kitchen, large dinette and a very comfortable lounge sofa.