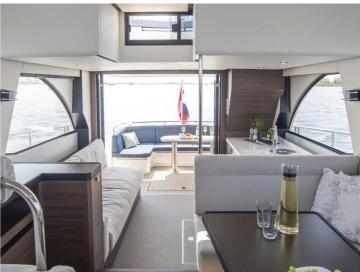

## **Boarncruiser 46 Traveller**

The Boarncruiser 46 Traveller is a long range Trawler with a airdraft below 3.50m!

She is in all respects a spacious ship, for example she has a total of 76m² of living space, of which 23m² is on saloon deck level. She has three bedrooms and two spacious bathrooms, both with separate shower and toilet. As an eye catcher the 46′ has a spacious kitchen, large dinette and a very comfortable lounge sofa.