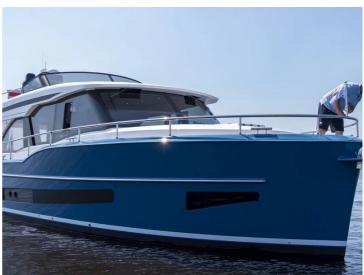

## **Boarncruiser 46 Traveller**

The Boarncruiser 46 Traveller is a long range Trawler with a airdraft below 3.50m!

She is in all respects a spacious ship, for example she has a total of 76m² of living space, of which 23m² is on saloon deck level. She has three bedrooms and two spacious bathrooms, both with separate shower and toilet. As an eye catcher the 46′ has a spacious kitchen, large dinette and a very comfortable lounge sofa.