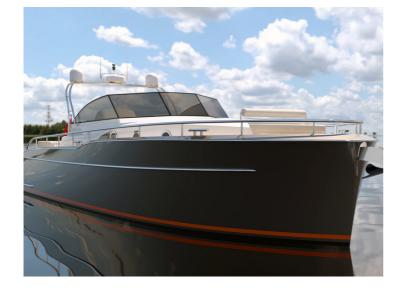

The bigger brother of the 37 Lounge, the 42 Lounge can also be built as a sports edition. The lounge is a semi custom built ship and can be put together according to your own wishes.