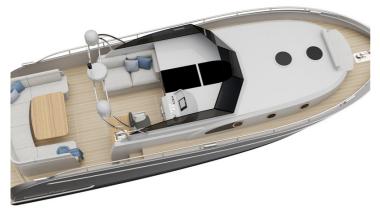

## Boarncruiser 37 Lounge

Design and power come together in this sport edition of the Boarncruiser LOUNGE.

With its ideal dimensions (11.06 x 3.60), this Boarncruiser Lounge is very suitable for waters where you can make speed. Think of the Mediterranean Sea, the Swiss lakes, the Berlin area or in the Netherlands on the large lakes and / or Wadden Sea. The ship is built entirely in aluminum and has a top speed of approximately 24 knots.