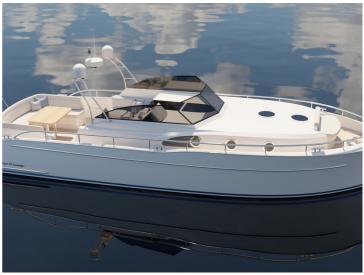

## Boarncruiser 37 Lounge

Design and power come together in this sport edition of the Boarncruiser LOUNGE.

With its ideal dimensions (11.06 x 3.60), this Boarncruiser Lounge is very suitable for waters where you can make speed. Think of the Mediterranean Sea, the Swiss lakes, the Berlin area or in the Netherlands on the large lakes and / or Wadden Sea. The ship is built entirely in aluminum and has a top speed of approximately 24 knots.