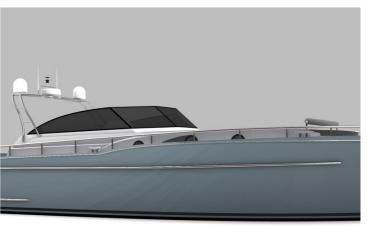

## Boarncruiser 37 Lounge

Design and power come together in this sport edition of the Boarncruiser LOUNGE.

With its ideal dimensions (11.06 x 3.60), this Boarncruiser Lounge is very suitable for waters where you can make speed. Think of the Mediterranean Sea, the Swiss lakes, the Berlin area or in the Netherlands on the large lakes and / or Wadden Sea. The ship is built entirely in aluminum and has a top speed of approximately 24 knots.