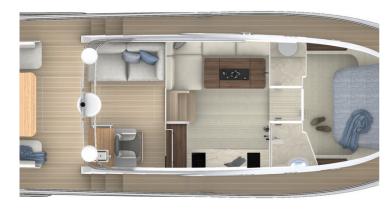

## Boarncruiser 37 Lounge

Design and power come together in this sport edition of the Boarncruiser LOUNGE.

With its ideal dimensions (11.06 x 3.60), this Boarncruiser Lounge is very suitable for waters where you can make speed. Think of the Mediterranean Sea, the Swiss lakes, the Berlin area or in the Netherlands on the large lakes and / or Wadden Sea. The ship is built entirely in aluminum and has a top speed of approximately 24 knots.