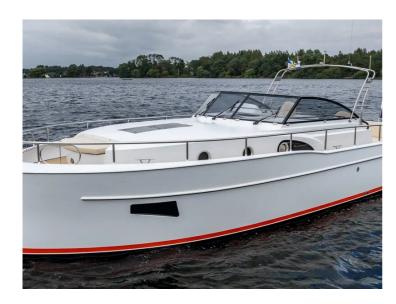

## Boarncruiser 37 Lounge

Design and power come together in this sport edition of the Boarncruiser LOUNGE.

With its ideal dimensions (11.06 x 3.60), this Boarncruiser Lounge is very suitable for waters where you can make speed. Think of the Mediterranean Sea, the Swiss lakes, the Berlin area or in the Netherlands on the large lakes and / or Wadden Sea. The ship is built entirely in aluminum and has a top speed of approximately 24 knots.