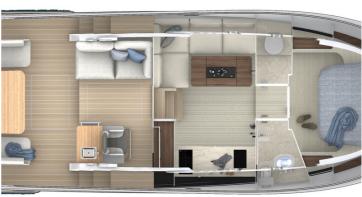

## Boarncruiser 37 Lounge

Design and power come together in this sport edition of the Boarncruiser LOUNGE.

With its ideal dimensions (11.06 x 3.60), this Boarncruiser Lounge is very suitable for waters where you can make speed. Think of the Mediterranean Sea, the Swiss lakes, the Berlin area or in the Netherlands on the large lakes and / or Wadden Sea. The ship is built entirely in aluminum and has a top speed of approximately 24 knots.