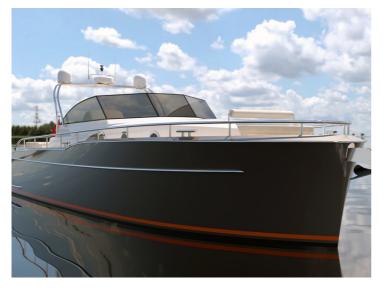

## Boarncruiser 37 Lounge

Design and power come together in this sport edition of the Boarncruiser LOUNGE.

With its ideal dimensions (11.06 x 3.60), this Boarncruiser Lounge is very suitable for waters where you can make speed. Think of the Mediterranean Sea, the Swiss lakes, the Berlin area or in the Netherlands on the large lakes and / or Wadden Sea. The ship is built entirely in aluminum and has a top speed of approximately 24 knots.