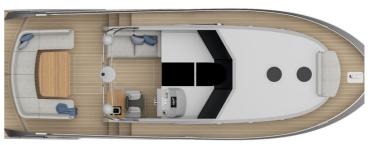

## Boarncruiser 37 Lounge

Design and power come together in this sport edition of the Boarncruiser LOUNGE.

With its ideal dimensions (11.06 x 3.60), this Boarncruiser Lounge is very suitable for waters where you can make speed. Think of the Mediterranean Sea, the Swiss lakes, the Berlin area or in the Netherlands on the large lakes and / or Wadden Sea. The ship is built entirely in aluminum and has a top speed of approximately 24 knots.