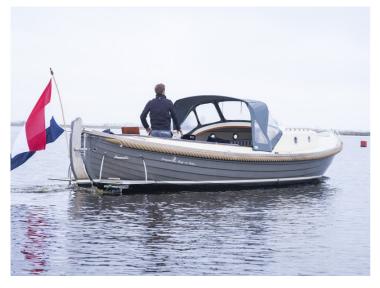

## Langweerder Sloep 8.50

The Langweerder Sloep was originally a lifeboat, designed for the Baltic Sea. Due to this history, the Langweerder Sloep represents reliability and stability. Moreover, the sloop is easy to handle and very comfortable.

The Langweerder Sloep 8.50 Classic is the big brother of the other Langweerder Sloepen. Because of its large spacious layout, this sloop offers seating for 12 people and beds for 4 persons. In addition, a lovely sun deck can be made in the front of the sloop. The basic equipment includes: a spray hood with raised rear tent (which can easily be folded down), a 28 hp 3 cylinder Volvo Penta engine, a swimming platform with swimming ladder, a built-in 2-burner stove, sink and water tank.