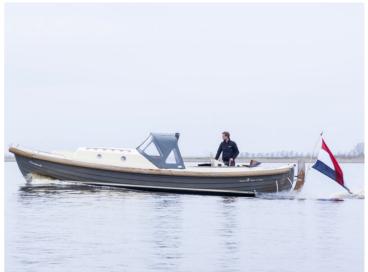

## Langweerder Sloep 8.50

The Langweerder Sloep was originally a lifeboat, designed for the Baltic Sea. Due to this history, the Langweerder Sloep represents reliability and stability. Moreover, the sloop is easy to handle and very comfortable.

The Langweerder Sloep 8.50 Classic is the big brother of the other Langweerder Sloepen. Because of its large spacious layout, this sloop offers seating for 12 people and beds for 4 persons. In addition, a lovely sun deck can be made in the front of the sloop. The basic equipment includes: a spray hood with raised rear tent (which can easily be folded down), a 28 hp 3 cylinder Volvo Penta engine, a swimming platform with swimming ladder, a built-in 2-burner stove, sink and water tank.