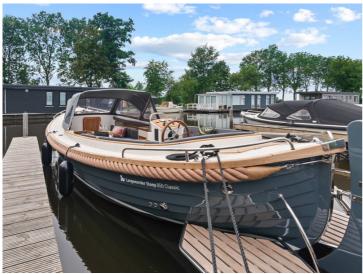

## Langweerder Sloep 8.50 Classic

The Langweerder Sloep was originally a lifeboat, designed for the Baltic Sea. Due to this history, the Langweerder Sloep represents reliability and stability. Moreover, the sloop is easy to handle and very comfortable.

The Langweerder Sloep 8.50 Classic is the big brother of the other Langweerder Sloepen. Because of its large spacious layout, this sloop offers seating for 12 people and beds for 4 persons. In addition, a lovely sun deck can be made in the front of the sloop. The basic equipment includes: a spray hood with raised rear tent (which can easily be folded down), a 28 hp 3 cylinder Volvo Penta engine, a swimming platform with swimming ladder, a built-in 2-burner stove, sink and water tank.