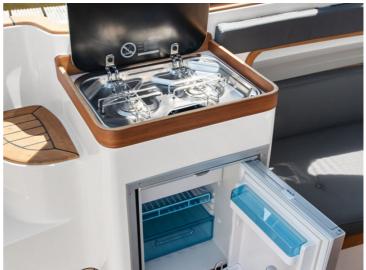

The Langweerder Sloep 8.50 Classic is the big brother of the other Langweerder Sloepen. Because of its large spacious layout, this sloop offers seating for 12 people and beds for 4 persons. In addition, a lovely sun deck can be made in the front of the sloop. The basic equipment includes: a spray hood with raised rear tent (which can easily be folded down), a 28 hp 3 cylinder Volvo Penta engine, a swimming platform with swimming ladder, a built-in 2-burner stove, sink and water tank.