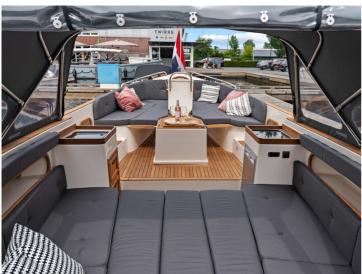

The Langweerder Sloep 8.50 Classic is the big brother of the other Langweerder Sloepen. Because of its large spacious layout, this sloop offers seating for 12 people and beds for 4 persons. In addition, a lovely sun deck can be made in the front of the sloop. The basic equipment includes: a spray hood with raised rear tent (which can easily be folded down), a 28 hp 3 cylinder Volvo Penta engine, a swimming platform with swimming ladder, a built-in 2-burner stove, sink and water tank.