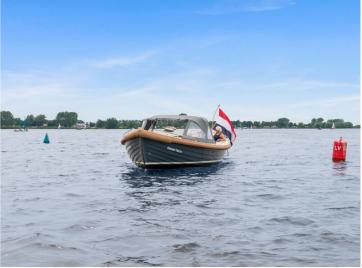

## Langweerder Sloep 8.50 Classic

The Langweerder Sloep was originally a lifeboat, designed for the Baltic Sea. Due to this history, the Langweerder Sloep represents reliability and stability. Moreover, the sloop is easy to handle and very comfortable.

The Langweerder Sloep 8.50 Classic is the big brother of the other Langweerder Sloepen. Because of its large spacious layout, this sloop offers seating for 12 people and beds for 4 persons. In addition, a lovely sun deck can be made in the front of the sloop. The basic equipment includes: a spray hood with raised rear tent (which can easily be folded down), a 28 hp 3 cylinder Volvo Penta engine, a swimming platform with swimming ladder, a built-in 2-burner stove, sink and water tank.