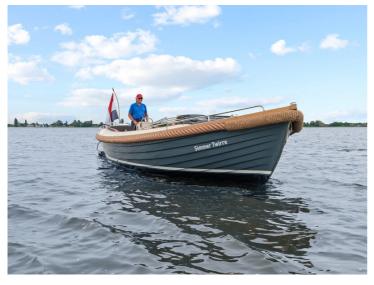

## Langweerder Sloep 8.50 Classic

The Langweerder Sloep was originally a lifeboat, designed for the Baltic Sea. Due to this history, the Langweerder Sloep represents reliability and stability. Moreover, the sloop is easy to handle and very comfortable.

The Langweerder Sloep 8.50 Classic is the big brother of the other Langweerder Sloepen. Because of its large spacious layout, this sloop offers seating for 12 people and beds for 4 persons. In addition, a lovely sun deck can be made in the front of the sloop. The basic equipment includes: a spray hood with raised rear tent (which can easily be folded down), a 28 hp 3 cylinder Volvo Penta engine, a swimming platform with swimming ladder, a built-in 2-burner stove, sink and water tank.