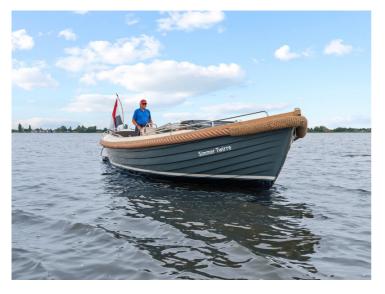

## Langweerder Sloep 8.50 Classic

The Langweerder Sloep was originally a lifeboat, designed for the Baltic Sea. Due to this history, the Langweerder Sloep represents reliability and stability. Moreover, the sloop is easy to handle and very comfortable.

The Langweerder Sloep 8.50 Classic is the big brother of the other Langweerder Sloepen. Because of its large spacious layout, this sloop offers seating for 12 people and beds for 4 persons. In addition, a lovely sun deck can be made in the front of the sloop. The basic equipment includes: a spray hood with raised rear tent (which can easily be folded down), a 28 hp 3 cylinder Volvo Penta engine, a swimming platform with swimming ladder, a built-in 2-burner stove, sink and water tank.