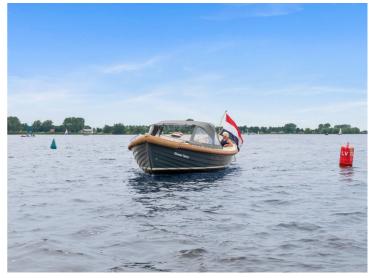

## Langweerder Sloep 8.50 Classic

The Langweerder Sloep was originally a lifeboat, designed for the Baltic Sea. Due to this history, the Langweerder Sloep represents reliability and stability. Moreover, the sloop is easy to handle and very comfortable.

The Langweerder Sloep 8.50 Classic is the big brother of the other Langweerder Sloepen. Because of its large spacious layout, this sloop offers seating for 12 people and beds for 4 persons. In addition, a lovely sun deck can be made in the front of the sloop. The basic equipment includes: a spray hood with raised rear tent (which can easily be folded down), a 28 hp 3 cylinder Volvo Penta engine, a swimming platform with swimming ladder, a built-in 2-burner stove, sink and water tank.