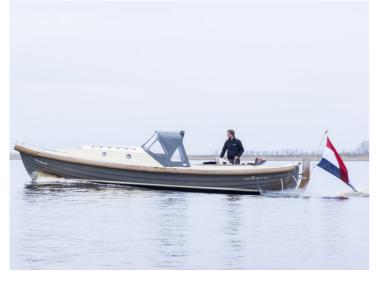

## Langweerder Sloep 8.50 Classic

The Langweerder Sloep was originally a lifeboat, designed for the Baltic Sea. Due to this history, the Langweerder Sloep represents reliability and stability. Moreover, the sloop is easy to handle and very comfortable.

The Langweerder Sloep 8.50 Classic is the big brother of the other Langweerder Sloepen. Because of its large spacious layout, this sloop offers seating for 12 people and beds for 4 persons. In addition, a lovely sun deck can be made in the front of the sloop. The basic equipment includes: a spray hood with raised rear tent (which can easily be folded down), a 28 hp 3 cylinder Volvo Penta engine, a swimming platform with swimming ladder, a built-in 2-burner stove, sink and water tank.