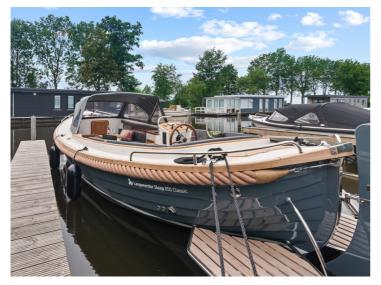

## Langweerder Sloep 8.50 Classic

The Langweerder Sloep was originally a lifeboat, designed for the Baltic Sea. Due to this history, the Langweerder Sloep represents reliability and stability. Moreover, the sloop is easy to handle and very comfortable.

The Langweerder Sloep 8.50 Classic is the big brother of the other Langweerder Sloepen. Because of its large spacious layout, this sloop offers seating for 12 people and beds for 4 persons. In addition, a lovely sun deck can be made in the front of the sloop. The basic equipment includes: a spray hood with raised rear tent (which can easily be folded down), a 28 hp 3 cylinder Volvo Penta engine, a swimming platform with swimming ladder, a built-in 2-burner stove, sink and water tank.