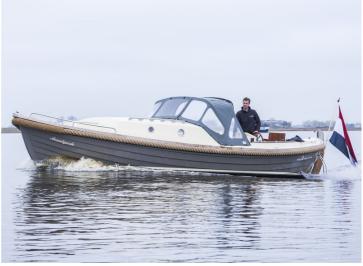

## Langweerder Sloep 8.50 Classic

The Langweerder Sloep was originally a lifeboat, designed for the Baltic Sea. Due to this history, the Langweerder Sloep represents reliability and stability. Moreover, the sloop is easy to handle and very comfortable.

The Langweerder Sloep 8.50 Classic is the big brother of the other Langweerder Sloepen. Because of its large spacious layout, this sloop offers seating for 12 people and beds for 4 persons. In addition, a lovely sun deck can be made in the front of the sloop. The basic equipment includes: a spray hood with raised rear tent (which can easily be folded down), a 28 hp 3 cylinder Volvo Penta engine, a swimming platform with swimming ladder, a built-in 2-burner stove, sink and water tank.