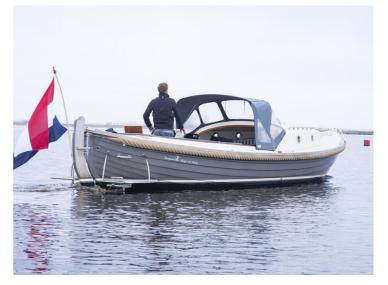

## Langweerder Sloep 8.50 Classic

The Langweerder Sloep was originally a lifeboat, designed for the Baltic Sea. Due to this history, the Langweerder Sloep represents reliability and stability. Moreover, the sloop is easy to handle and very comfortable.

The Langweerder Sloep 8.50 Classic is the big brother of the other Langweerder Sloepen. Because of its large spacious layout, this sloop offers seating for 12 people and beds for 4 persons. In addition, a lovely sun deck can be made in the front of the sloop. The basic equipment includes: a spray hood with raised rear tent (which can easily be folded down), a 28 hp 3 cylinder Volvo Penta engine, a swimming platform with swimming ladder, a built-in 2-burner stove, sink and water tank.