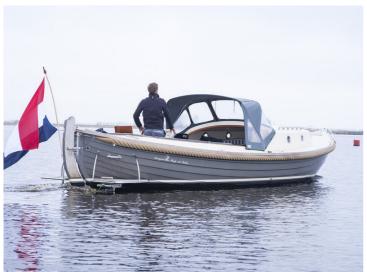

## Langweerder Sloep 8.50 Cabin

The Langweerder Sloep was originally a lifeboat, designed for the Baltic Sea. Due to this history, the Langweerder Sloep represents reliability and stability. Moreover, the sloop is easy to handle and very comfortable.

The Cabin design gives this sloop a tough and comfortable appearance. With extra wide gunwales and the hull shape, the Langweerder Sloep 8.50 Cabin is also called the most stable sloop. Besides the same basic design as the Classic, the Cabin Standard is upholstered inside and there are teak handles on the cabin. Also not missing are the 4 portholes, a spray hood with rear tent and an adjustable driver's seat.