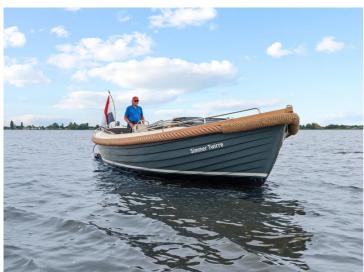

## Langweerder Sloep 8.50 Cabin

The Langweerder Sloep was originally a lifeboat, designed for the Baltic Sea. Due to this history, the Langweerder Sloep represents reliability and stability. Moreover, the sloop is easy to handle and very comfortable.

The Cabin design gives this sloop a tough and comfortable appearance. With extra wide gunwales and the hull shape, the Langweerder Sloep 8.50 Cabin is also called the most stable sloop. Besides the same basic design as the Classic, the Cabin Standard is upholstered inside and there are teak handles on the cabin. Also not missing are the 4 portholes, a spray hood with rear tent and an adjustable driver's seat.