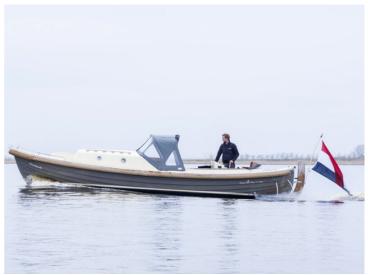

## Langweerder Sloep 8.50 Cabin

The Langweerder Sloep was originally a lifeboat, designed for the Baltic Sea. Due to this history, the Langweerder Sloep represents reliability and stability. Moreover, the sloop is easy to handle and very comfortable.

The Cabin design gives this sloop a tough and comfortable appearance. With extra wide gunwales and the hull shape, the Langweerder Sloep 8.50 Cabin is also called the most stable sloop. Besides the same basic design as the Classic, the Cabin Standard is upholstered inside and there are teak handles on the cabin. Also not missing are the 4 portholes, a spray hood with rear tent and an adjustable driver's seat.