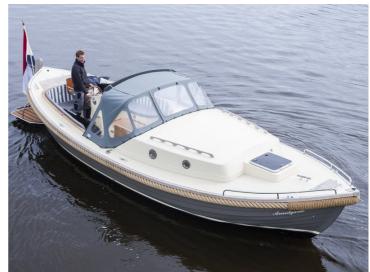

## Langweerder Sloep 8.50 Cabin

The Langweerder Sloep was originally a lifeboat, designed for the Baltic Sea. Due to this history, the Langweerder Sloep represents reliability and stability. Moreover, the sloop is easy to handle and very comfortable.

The Cabin design gives this sloop a tough and comfortable appearance. With extra wide gunwales and the hull shape, the Langweerder Sloep 8.50 Cabin is also called the most stable sloop. Besides the same basic design as the Classic, the Cabin Standard is upholstered inside and there are teak handles on the cabin. Also not missing are the 4 portholes, a spray hood with rear tent and an adjustable driver's seat.