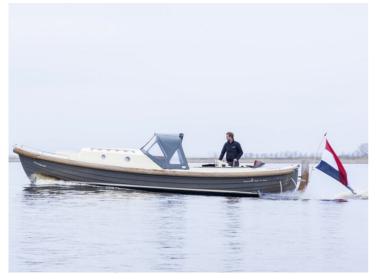

## Langweerder Sloep 8.50 Cabin

The Langweerder Sloep was originally a lifeboat, designed for the Baltic Sea. Due to this history, the Langweerder Sloep represents reliability and stability. Moreover, the sloop is easy to handle and very comfortable.

The Cabin design gives this sloop a tough and comfortable appearance. With extra wide gunwales and the hull shape, the Langweerder Sloep 8.50 Cabin is also called the most stable sloop. Besides the same basic design as the Classic, the Cabin Standard is upholstered inside and there are teak handles on the cabin. Also not missing are the 4 portholes, a spray hood with rear tent and an adjustable driver's seat.