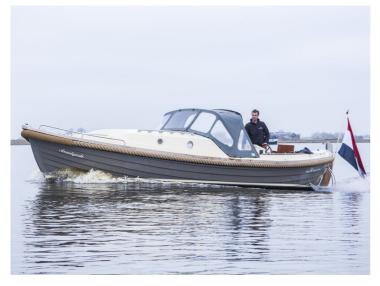

## Langweerder Sloep 8.50 Cabin

The Langweerder Sloep was originally a lifeboat, designed for the Baltic Sea. Due to this history, the Langweerder Sloep represents reliability and stability. Moreover, the sloop is easy to handle and very comfortable.

The Cabin design gives this sloop a tough and comfortable appearance. With extra wide gunwales and the hull shape, the Langweerder Sloep 8.50 Cabin is also called the most stable sloop. Besides the same basic design as the Classic, the Cabin Standard is upholstered inside and there are teak handles on the cabin. Also not missing are the 4 portholes, a spray hood with rear tent and an adjustable driver's seat.