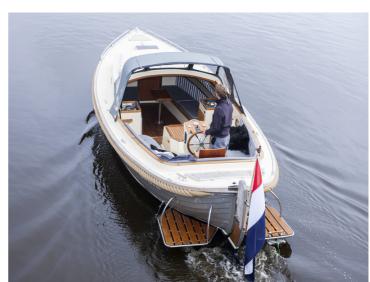

## Langweerder Sloep 8.50 Cabin

The Langweerder Sloep was originally a lifeboat, designed for the Baltic Sea. Due to this history, the Langweerder Sloep represents reliability and stability. Moreover, the sloop is easy to handle and very comfortable.

The Cabin design gives this sloop a tough and comfortable appearance. With extra wide gunwales and the hull shape, the Langweerder Sloep 8.50 Cabin is also called the most stable sloop. Besides the same basic design as the Classic, the Cabin Standard is upholstered inside and there are teak handles on the cabin. Also not missing are the 4 portholes, a spray hood with rear tent and an adjustable driver's seat.