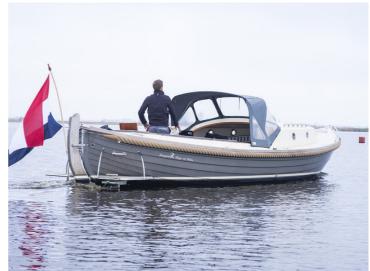

## Langweerder Sloep 8.50 Cabin

The Langweerder Sloep was originally a lifeboat, designed for the Baltic Sea. Due to this history, the Langweerder Sloep represents reliability and stability. Moreover, the sloop is easy to handle and very comfortable.

The Cabin design gives this sloop a tough and comfortable appearance. With extra wide gunwales and the hull shape, the Langweerder Sloep 8.50 Cabin is also called the most stable sloop. Besides the same basic design as the Classic, the Cabin Standard is upholstered inside and there are teak handles on the cabin. Also not missing are the 4 portholes, a spray hood with rear tent and an adjustable driver's seat.