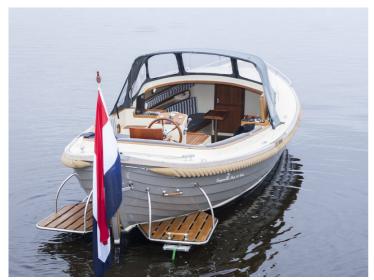

## Langweerder Sloep 8.50 Cabin

The Langweerder Sloep was originally a lifeboat, designed for the Baltic Sea. Due to this history, the Langweerder Sloep represents reliability and stability. Moreover, the sloop is easy to handle and very comfortable.

The Cabin design gives this sloop a tough and comfortable appearance. With extra wide gunwales and the hull shape, the Langweerder Sloep 8.50 Cabin is also called the most stable sloop. Besides the same basic design as the Classic, the Cabin Standard is upholstered inside and there are teak handles on the cabin. Also not missing are the 4 portholes, a spray hood with rear tent and an adjustable driver's seat.