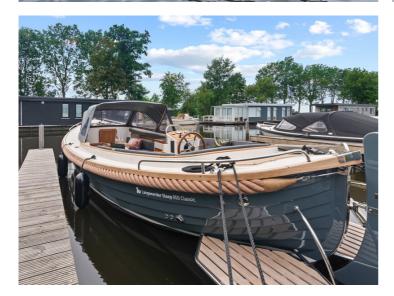

## Langweerder Sloep 8.50 Cabin

The Langweerder Sloep was originally a lifeboat, designed for the Baltic Sea. Due to this history, the Langweerder Sloep represents reliability and stability. Moreover, the sloop is easy to handle and very comfortable.

The Cabin design gives this sloop a tough and comfortable appearance. With extra wide gunwales and the hull shape, the Langweerder Sloep 8.50 Cabin is also called the most stable sloop. Besides the same basic design as the Classic, the Cabin Standard is upholstered inside and there are teak handles on the cabin. Also not missing are the 4 portholes, a spray hood with rear tent and an adjustable driver's seat.