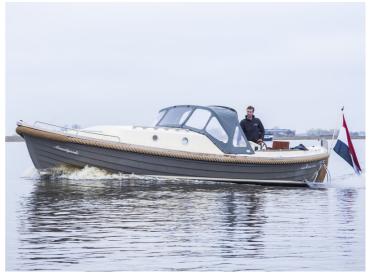

## Langweerder Sloep 8.50 Cabin

The Langweerder Sloep was originally a lifeboat, designed for the Baltic Sea. Due to this history, the Langweerder Sloep represents reliability and stability. Moreover, the sloop is easy to handle and very comfortable.

The Cabin design gives this sloop a tough and comfortable appearance. With extra wide gunwales and the hull shape, the Langweerder Sloep 8.50 Cabin is also called the most stable sloop. Besides the same basic design as the Classic, the Cabin Standard is upholstered inside and there are teak handles on the cabin. Also not missing are the 4 portholes, a spray hood with rear tent and an adjustable driver's seat.