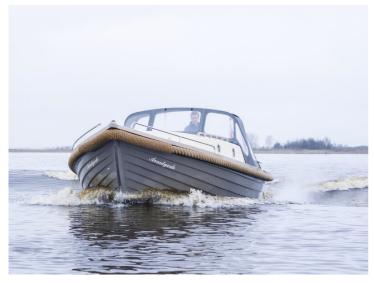

## Langweerder Sloep 8.50 Cabin

The Langweerder Sloep was originally a lifeboat, designed for the Baltic Sea. Due to this history, the Langweerder Sloep represents reliability and stability. Moreover, the sloop is easy to handle and very comfortable.

The Cabin design gives this sloop a tough and comfortable appearance. With extra wide gunwales and the hull shape, the Langweerder Sloep 8.50 Cabin is also called the most stable sloop. Besides the same basic design as the Classic, the Cabin Standard is upholstered inside and there are teak handles on the cabin. Also not missing are the 4 portholes, a spray hood with rear tent and an adjustable driver's seat.