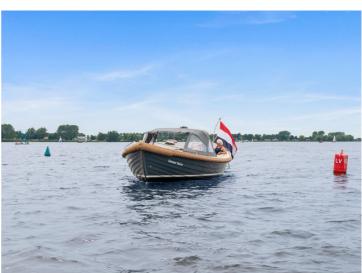

## Langweerder Sloep 8.50 Cabin

The Langweerder Sloep was originally a lifeboat, designed for the Baltic Sea. Due to this history, the Langweerder Sloep represents reliability and stability. Moreover, the sloop is easy to handle and very comfortable.

The Cabin design gives this sloop a tough and comfortable appearance. With extra wide gunwales and the hull shape, the Langweerder Sloep 8.50 Cabin is also called the most stable sloop. Besides the same basic design as the Classic, the Cabin Standard is upholstered inside and there are teak handles on the cabin. Also not missing are the 4 portholes, a spray hood with rear tent and an adjustable driver's seat.