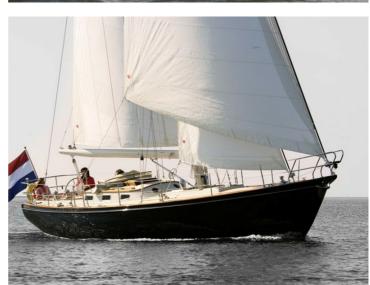

The Hutting 40 is like a comfortable home yet designed for the most extreme circumstances you may encounter at sea. This sailing yacht combines safety and durability along with luxury and excellent sailing characteristics.

Miles away from home, the sailing yacht shows her suitability for world travel. As one Hutting 40 owner said: "I got a kick out of the unexpected feeling of safety in a stormy sea".

The well thought-out yacht design and the carefully chosen rig make the Hutting 40 easy to use, even single handed. The Hutting 40 is built according to the insights that make our sailing yachts popular among ambitious sailors. The result is a distinctive yacht with a strong, smooth and timeless design.

# Built for when the going gets tough

Are you looking for a safe, seaworthy yacht with superb sailing characteristics? Then meet the HUTTING 40, built for the absolute heaviest conditions during your world travels.

## Sailor-friendly

The HUTTING 40 was designed by Dick Koopmans Sr. It's notable for robust, flowing lines and long keel – ensuring excellent sailing performance with a moderate draught. Well considered design plus painstaking selected rigging make your HUTTING 40 sailor-friendly. That also goes for solo-yachtsmen and in the toughest weather conditions.