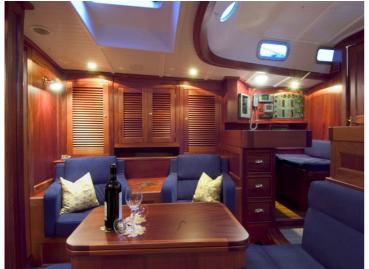

### Ideal for long-haul

High average speed plus comfortable interior make this an ideal long-haul yacht. The finish on the semi custom-built HUTTING 40 gives a new meaning to detail. Self evidently, your wishes rule when it comes to the interior.