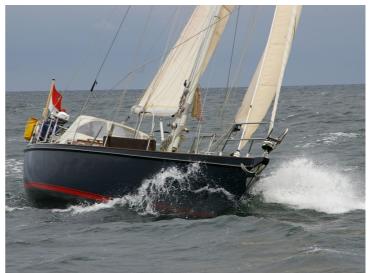

# Built for when the going gets tough

Are you looking for a safe, seaworthy yacht with superb sailing characteristics? Then meet the HUTTING 40, built for the absolute heaviest conditions during your world travels.

## Sailor-friendly

The HUTTING 40 was designed by Dick Koopmans Sr. It's notable for robust, flowing lines and long keel – ensuring excellent sailing performance with a moderate draught. Well considered design plus painstaking selected rigging make your HUTTING 40 sailor-friendly. That also goes for solo-yachtsmen and in the toughest weather conditions.