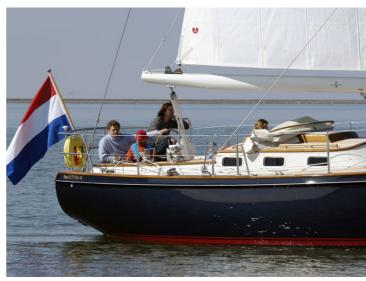

The Hutting 40 is like a comfortable home yet designed for the most extreme circumstances you may encounter at sea. This sailing yacht combines safety and durability along with luxury and excellent sailing characteristics.

Miles away from home, the sailing yacht shows her suitability for world travel. As one Hutting 40 owner said: "I got a kick out of the unexpected feeling of safety in a stormy sea".

The well thought-out yacht design and the carefully chosen rig make the Hutting 40 easy to use, even single handed. The Hutting 40 is built according to the insights that make our sailing yachts popular among ambitious sailors. The result is a distinctive yacht with a strong, smooth and timeless design.

## Sailor-friendly

The HUTTING 40 was designed by Dick Koopmans Sr. It's notable for robust, flowing lines and long keel – ensuring excellent sailing performance with a moderate draught. Well considered design plus painstaking selected rigging make your HUTTING 40 sailor-friendly. That also goes for solo-yachtsmen and in the toughest weather conditions.