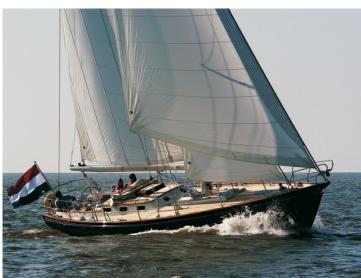

The Hutting 40 is like a comfortable home yet designed for the most extreme circumstances you may encounter at sea. This sailing yacht combines safety and durability along with luxury and excellent sailing characteristics.

Miles away from home, the sailing yacht shows her suitability for world travel. As one Hutting 40 owner said: "I got a kick out of the unexpected feeling of safety in a stormy sea".

The well thought-out yacht design and the carefully chosen rig make the Hutting 40 easy to use, even single handed. The Hutting 40 is built according to the insights that make our sailing yachts popular among ambitious sailors. The result is a distinctive yacht with a strong, smooth and timeless design.

# Built for when the going gets tough

Are you looking for a safe, seaworthy yacht with superb sailing characteristics? Then meet the HUTTING 40, built for the absolute heaviest conditions during your world travels.

## Sailor-friendly

The HUTTING 40 was designed by Dick Koopmans Sr. It's notable for robust, flowing lines and long keel – ensuring excellent sailing performance with a moderate draught. Well considered design plus painstaking selected rigging make your HUTTING 40 sailor-friendly. That also goes for solo-yachtsmen and in the toughest weather conditions.