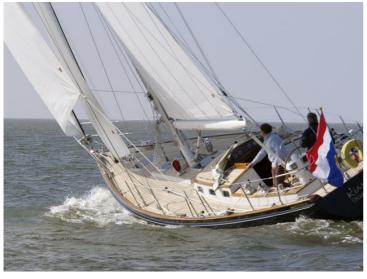

Miles away from home, the sailing yacht shows her suitability for world travel. As one Hutting 40 owner said: "I got a kick out of the unexpected feeling of safety in a stormy sea".

The well thought-out yacht design and the carefully chosen rig make the Hutting 40 easy to use, even single handed. The Hutting 40 is built according to the insights that make our sailing yachts popular among ambitious sailors. The result is a distinctive yacht with a strong, smooth and timeless design.

## Sailor-friendly

The HUTTING 40 was designed by Dick Koopmans Sr. It's notable for robust, flowing lines and long keel – ensuring excellent sailing performance with a moderate draught. Well considered design plus painstaking selected rigging make your HUTTING 40 sailor-friendly. That also goes for solo-yachtsmen and in the toughest weather conditions.