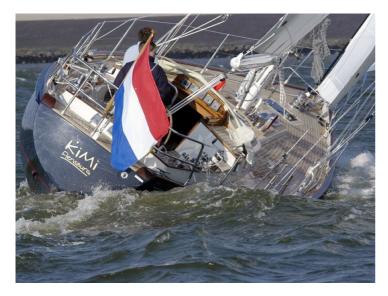

The Hutting 40 is like a comfortable home yet designed for the most extreme circumstances you may encounter at sea. This sailing yacht combines safety and durability along with luxury and excellent sailing characteristics.

Miles away from home, the sailing yacht shows her suitability for world travel. As one Hutting 40 owner said: "I got a kick out of the unexpected feeling of safety in a stormy sea".

The well thought-out yacht design and the carefully chosen rig make the Hutting 40 easy to use, even single handed. The Hutting 40 is built according to the insights that make our sailing yachts popular among ambitious sailors. The result is a distinctive yacht with a strong, smooth and timeless design.

# Built for when the going gets tough

Are you looking for a safe, seaworthy yacht with superb sailing characteristics? Then meet the HUTTING 40, built for the absolute heaviest conditions during your world travels.

## Sailor-friendly

The HUTTING 40 was designed by Dick Koopmans Sr. It's notable for robust, flowing lines and long keel – ensuring excellent sailing performance with a moderate draught. Well considered design plus painstaking selected rigging make your HUTTING 40 sailor-friendly. That also goes for solo-yachtsmen and in the toughest weather conditions.