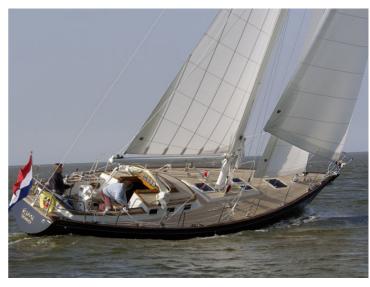

# Built for when the going gets tough

Are you looking for a safe, seaworthy yacht with superb sailing characteristics? Then meet the HUTTING 40, built for the absolute heaviest conditions during your world travels.

## Sailor-friendly

The HUTTING 40 was designed by Dick Koopmans Sr. It's notable for robust, flowing lines and long keel – ensuring excellent sailing performance with a moderate draught. Well considered design plus painstaking selected rigging make your HUTTING 40 sailor-friendly. That also goes for solo-yachtsmen and in the toughest weather conditions.