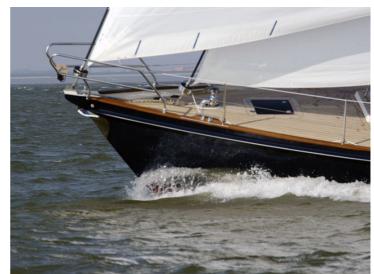

The Hutting 40 is like a comfortable home yet designed for the most extreme circumstances you may encounter at sea. This sailing yacht combines safety and durability along with luxury and excellent sailing characteristics.

Miles away from home, the sailing yacht shows her suitability for world travel. As one Hutting 40 owner said: "I got a kick out of the unexpected feeling of safety in a stormy sea".

The well thought-out yacht design and the carefully chosen rig make the Hutting 40 easy to use, even single handed. The Hutting 40 is built according to the insights that make our sailing yachts popular among ambitious sailors. The result is a distinctive yacht with a strong, smooth and timeless design.

# Built for when the going gets tough

Are you looking for a safe, seaworthy yacht with superb sailing characteristics? Then meet the HUTTING 40, built for the absolute heaviest conditions during your world travels.

## Sailor-friendly

The HUTTING 40 was designed by Dick Koopmans Sr. It's notable for robust, flowing lines and long keel – ensuring excellent sailing performance with a moderate draught. Well considered design plus painstaking selected rigging make your HUTTING 40 sailor-friendly. That also goes for solo-yachtsmen and in the toughest weather conditions.