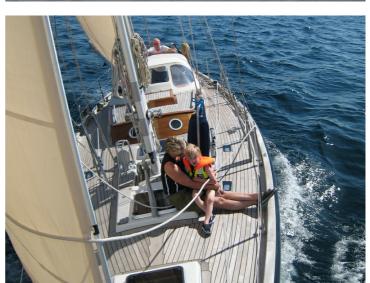

The Hutting 40 is like a comfortable home yet designed for the most extreme circumstances you may encounter at sea. This sailing yacht combines safety and durability along with luxury and excellent sailing characteristics.

Miles away from home, the sailing yacht shows her suitability for world travel. As one Hutting 40 owner said: "I got a kick out of the unexpected feeling of safety in a stormy sea".

The well thought-out yacht design and the carefully chosen rig make the Hutting 40 easy to use, even single handed. The Hutting 40 is built according to the insights that make our sailing yachts popular among ambitious sailors. The result is a distinctive yacht with a strong, smooth and timeless design.

## Sailor-friendly

The HUTTING 40 was designed by Dick Koopmans Sr. It's notable for robust, flowing lines and long keel – ensuring excellent sailing performance with a moderate draught. Well considered design plus painstaking selected rigging make your HUTTING 40 sailor-friendly. That also goes for solo-yachtsmen and in the toughest weather conditions.