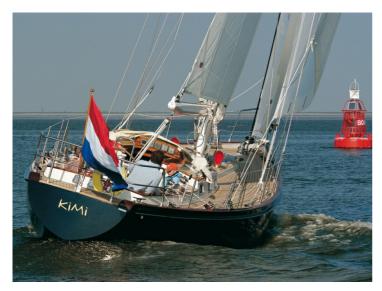

The Hutting 40 is like a comfortable home yet designed for the most extreme circumstances you may encounter at sea. This sailing yacht combines safety and durability along with luxury and excellent sailing characteristics.

Miles away from home, the sailing yacht shows her suitability for world travel. As one Hutting 40 owner said: "I got a kick out of the unexpected feeling of safety in a stormy sea".

The well thought-out yacht design and the carefully chosen rig make the Hutting 40 easy to use, even single handed. The Hutting 40 is built according to the insights that make our sailing yachts popular among ambitious sailors. The result is a distinctive yacht with a strong, smooth and timeless design.

# Built for when the going gets tough

Are you looking for a safe, seaworthy yacht with superb sailing characteristics? Then meet the HUTTING 40, built for the absolute heaviest conditions during your world travels.