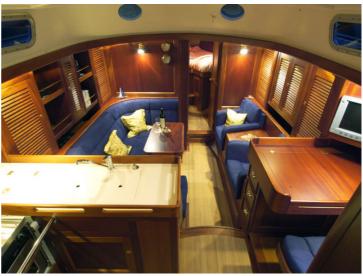

The Hutting 40 is like a comfortable home yet designed for the most extreme circumstances you may encounter at sea. This sailing yacht combines safety and durability along with luxury and excellent sailing characteristics.

### Ideal for long-haul

High average speed plus comfortable interior make this an ideal long-haul yacht. The finish on the semi custom-built HUTTING 40 gives a new meaning to detail. Self evidently, your wishes rule when it comes to the interior.