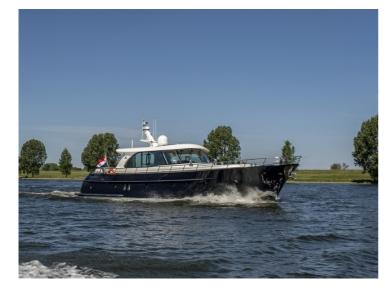

## Altena 61' Open Cockpit

The Altena 61' OC (open cockpit) is a well-proportioned motor yacht, combined with traditional and modern elements. The round bilge hull has a modern transom, classic flared bow and a light sheer.

Stainless steel dorades and a ship's bell on the bow provide a nice classic contrast to the modern design of the wheelhouse with its large windows. The wide gangways are on the same level with aft and foredeck, they are surrounded by a robust stainless steel sea railing, which improves safety.