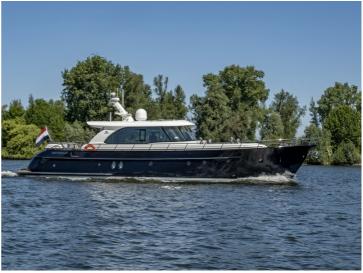

## Altena 61' Open Cockpit

The Altena 61' OC (open cockpit) is a well-proportioned motor yacht, combined with traditional and modern elements. The round bilge hull has a modern transom, classic flared bow and a light sheer.

Stainless steel dorades and a ship's bell on the bow provide a nice classic contrast to the modern design of the wheelhouse with its large windows. The wide gangways are on the same level with aft and foredeck, they are surrounded by a robust stainless steel sea railing, which improves safety.